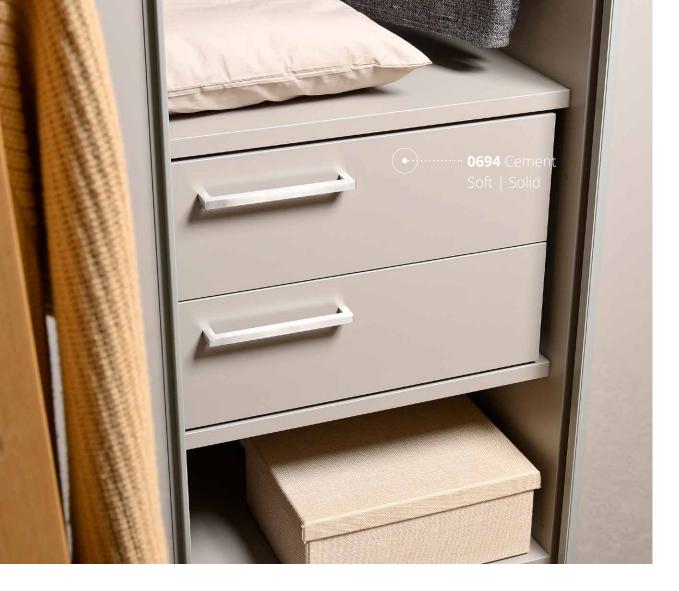

Canyon Greyish - Intra | Premium

Elvezia Grey - Scavato | Natural

Old Wood - Scavato | Natural

Noce Beige - Scavato | Natural

Lapis - Intra | Premium

Amber Grey - Intra | Premium

Lapis - Pall | Avant

Cement - Intra | Premium

0694 Cement - Pall | Avant

Elevezia Dark Grey - Scavato | Natural

Rovere Grigio - Intra | Premium

Frassino Miele - Intra | Premium

Pine Beige - Intra | Premium

Pine Riga - Intra | Premium

Coibra Ash Light - Scavato | Natural