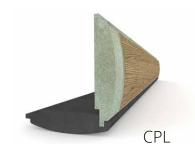

#### **Characteristics**

Alfa Wood Group in addition to door profles is able to provide door panels with CPL or veneer. Door profiles are the key element in the construction of prefabricated door kits. The profiles are produced in plywood, which is coated with CPL or natural veneers. The gluing process ensures an excellent adhesion to the substrate.

Profile dimensions are: 10mm, 13mm, 15mm, while the length is 2.250mm. Doors are produced with internal honeycomb paper while the perimeter of the frame is made of wood, which guarantees long-term stability. Door panels can be externally lined with over 30 decorative surfaces pre-sented in our catalog. The panels can also be coated with natural veneers.

#### The doors kit includes:

- Frame produced of blockboard, 44mm thickness
- frame shape is Grande Cantone (square)
- door structure is made of solid wood laminate
- Solid wood frame 8cm
- "Honeycomb" sound-absorbing cell
- 6 mm fiberboard panel coated with CPL or VENEER
- Soundproof hinges