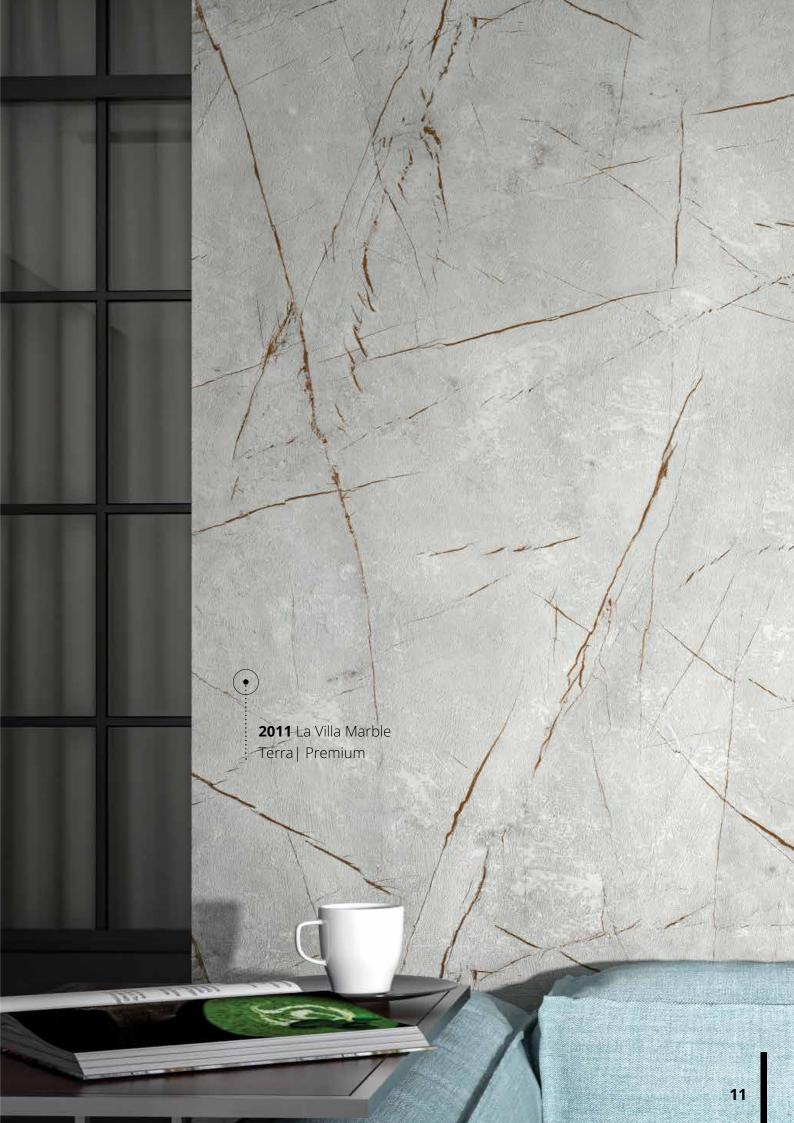

## Terra

Terra finish is considered one of the first innovative texture related to the concrete trend that is getting very popular in the market. The whole design is sketched by hand, with fined details that give the texture a dry effect and a stunning gritty touch. These special features are enhanced by One Technology, which makes this brand new finish one of the most fashionable and attractive ones.

#### **CEMENT**

Metropolitan - Soft | Natural

La Villa Marble - Terra | Premium

Concrete - Soft | Natural