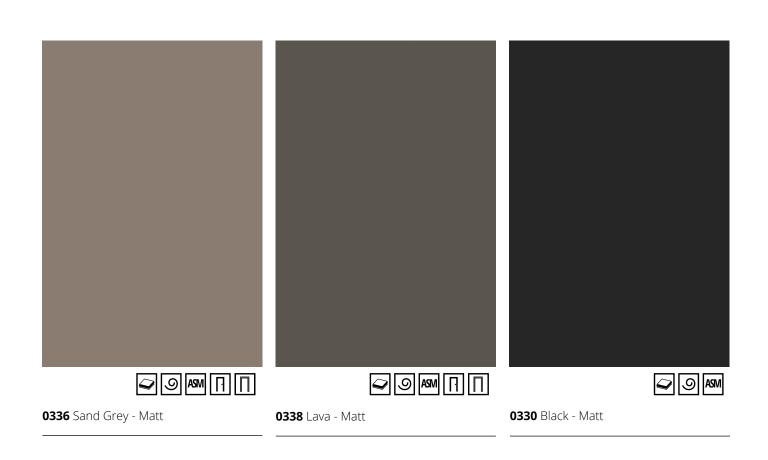

# Melamine Faced Boards

Melamine decorative surfaces, is part of the Alfa Surfaces series. Alfa Surfaces decorative collection has been expanded to cover a wide range of applications and styles. Providing more options and applications, offering ideal solutions to architects, designers and woodworkers.

### **SYNCHRO**

Light Grey Rovere - Alto | Synchro

Beige Rovere - Alto | Synchro

Beige Ash - Libre | Synchro

Natural Rovere - Alto | Synchro