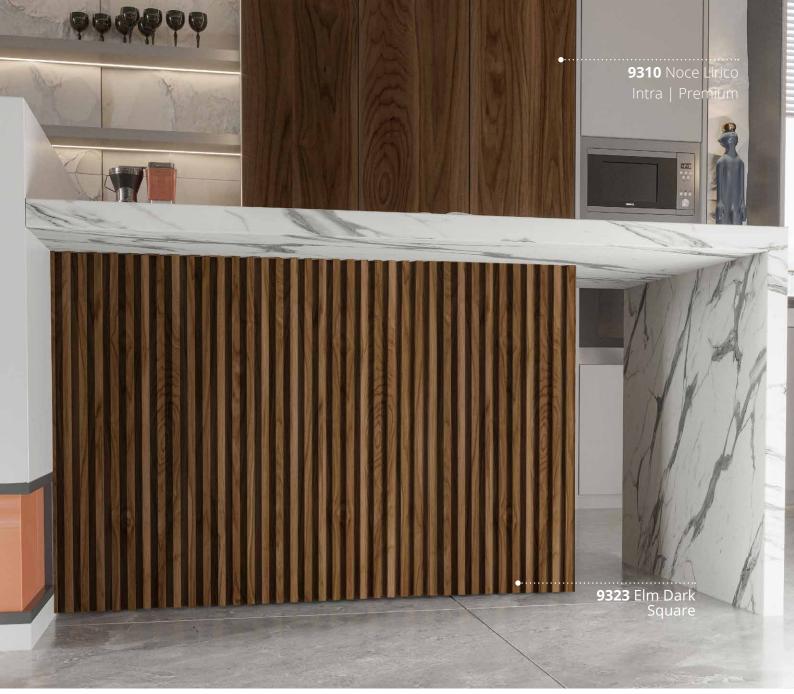

# Wall Cladding Square Profile

The Wall Cladding investment by Alfa Wood Group represents a suitable choice for enhancing, renewing, and creating an exceptional aesthetic outcome in both residential and commercial spaces.

This is a new product composed of MDF coated with CPL, available in various wood shades and monochromatic options.

The Wall Cladding in wood shades provides a natural appearance with textured surfaces that are ideal for wall, ceiling, furnitureand even entire rooms, while the monochromatic options evoke a modern decorative style.

Wall Claddings constitute a flexible and attractive solution for interior design that can transform any room into a warm and welcoming space. It is a classic space renovation solution that exudes an atmosphere of luxury and a romantic touch while also aligning with the contemporary demands of architectural culture and lifestyle.

Profile No 81 3000 x 90 x 18mm Profile No 82 3000 x 43 x 18mm

9322 | Elm Bright - Square

9323 | Elm Dark - Square

No 81 & No 82

9310 | Noce Lirico – Square