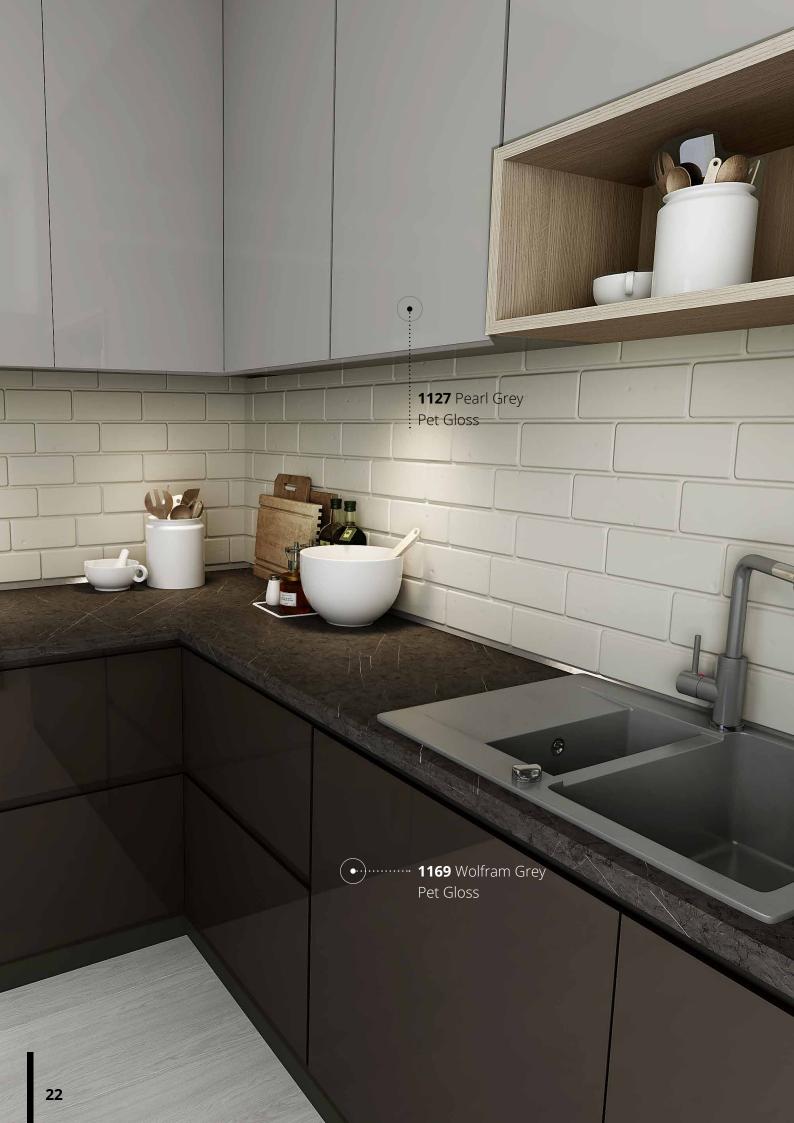

# Gloss & Matt Surfaces **1176** Sahara Pet Gloss: 102

#### PET MATT

**2344** Clay - Matt

**1169** Wolfram Grey - Matt

8102 Black - Matt

# PET GLOSS APG APG **1298** White - Gloss **7315** Beige - Gloss **1127** Pearl Grey - Gloss 1176 Sahara - Gloss

#### PET GLOSS