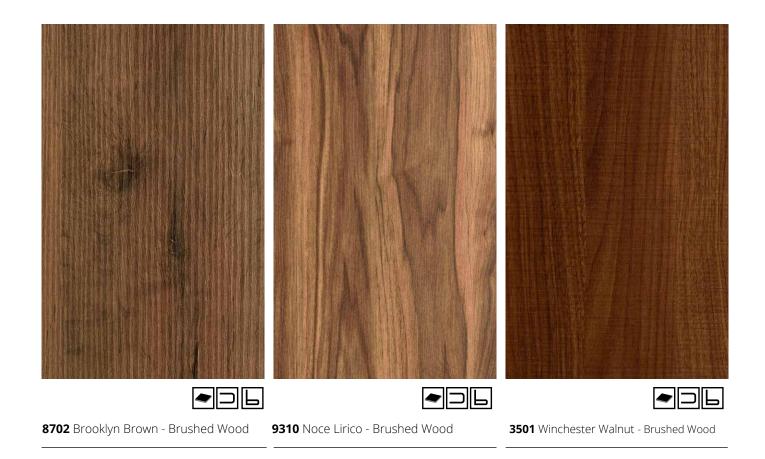

### MDF Brushed veneer coated

Veneered fiberboard is a panel based on MDF Boards and veneer layons, coated with brushed veneer.

We renovate the wood and process the veneers with a brushing technique. By this technique, the softest part of the wood is removed, creating a visual contrast. It is the right material for a rustic effect and a particularly elegant charm to the furniture constructions when the main design goal is individuality.

### MDF Veneer coated

MDF Veneer Faced Board is a wood-based panel, coated with layons on one or both sides with natural or artificial veneer.

Veneer is a natural product distinguished for its uniqueness and made from processed natural wood in thin layers (veneer layons). In the production process, a strict selection of veneers is made depending on their type and quality in a specially designed air-conditioned environment, in appropriate temperatures for the relative humidity of the veneer. It is a classic material for furniture manufacturers when it comes to personalization, quality and individuality of a decoration or product. Available in a wide variety of wood species, is an ideal material for furniture.

## Particle board veneer coated

Veneer Faced Chipboard is a classic material for furniture producers when the main goal is personalization, elegance and individuality of a decoration or a product. Available lined with natural or artificial veneer, as well as in a wide variety of wood species ,is an ideal material for furniture.