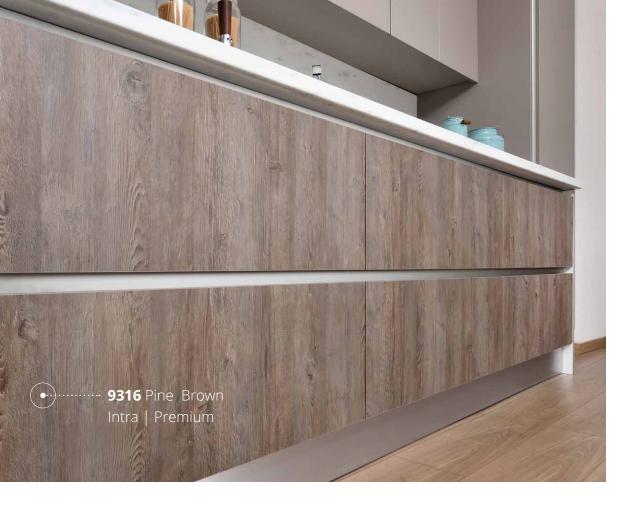

Pine Brown - Intra | Premium

Light Oak Rustic - Sawncut | Natural

Brooklyn Grey - Scavato | Natural

Energy Pine Beige Scavato | Natural

Hick Soft - Soft | Natural

Fine Noce Dark - Pall | Avant

Oak Horizontal Grey - Matrix | Natural