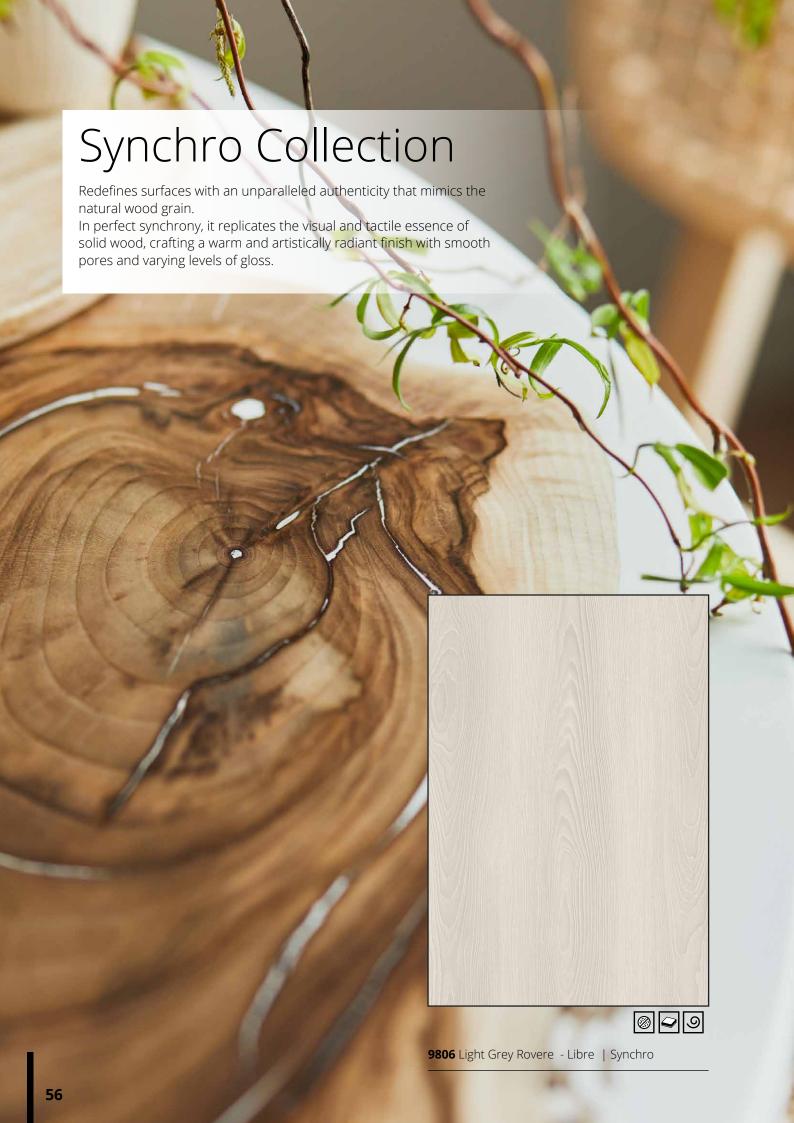

# Synchro

A new revolutionary decorative panel. The advanced EIR technology (Embossed in Register), gives the surface an authentic look and feel of natural wood, as the texture follows the grain of the wood surface.

Synchro can simultaneously reproduce the appearance and touch, presenting an image of solid wood. The surface with clean pores and different glossy levels creates a warm and creative result.

Synchro consists of 2 textures: Alto Rovere and Libre Ash.

### **SYNCHRO**

Light Grey Rovere - Alto | Synchro

Beige Rovere - Alto | Synchro

Beige Ash - Libre | Synchro

Natural Rovere - Alto | Synchro