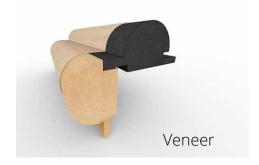

### MDF Veneer coated

MDF Veneer Faced Board is a wood-based panel, coated with layons on one or both sides with natural or artificial veneer.

Veneer is a natural product distinguished for its uniqueness and made from processed natural wood in thin layers (veneer layons). In the production process, a strict selection of veneers is made depending on their type and quality in a specially designed air-conditioned environment, in appropriate temperatures for the relative humidity of the veneer. It is a classic material for furniture manufacturers when it comes to personalization, quality and individuality of a decoration or product. Available in a wide variety of wood species, is an ideal material for furniture.

#### **Characteristics**

- Large variety in designs and textures
- ideal material for varnish / paint
- Flawless surface
- High stability
- Easy processing
- Easy cleaning
- Ideal cutting quality
- Available in fire retardant and moisture resistant
- Eco-friendly material