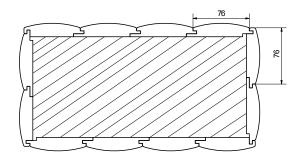

Profile No 81 3000 x 90 x 18mm Profile No 82 3000 x 43 x 18mm

9322 | Elm Bright - Square

9323 | Elm Dark - Square

No 81 & No 82

9310 | Noce Lirico – Square

# Wall Cladding

Profile No 95 & No 96

Profile No 97 & No 98

Profile No 99 & No 100

Profile No 84 & 85

Profile No 93 & 94