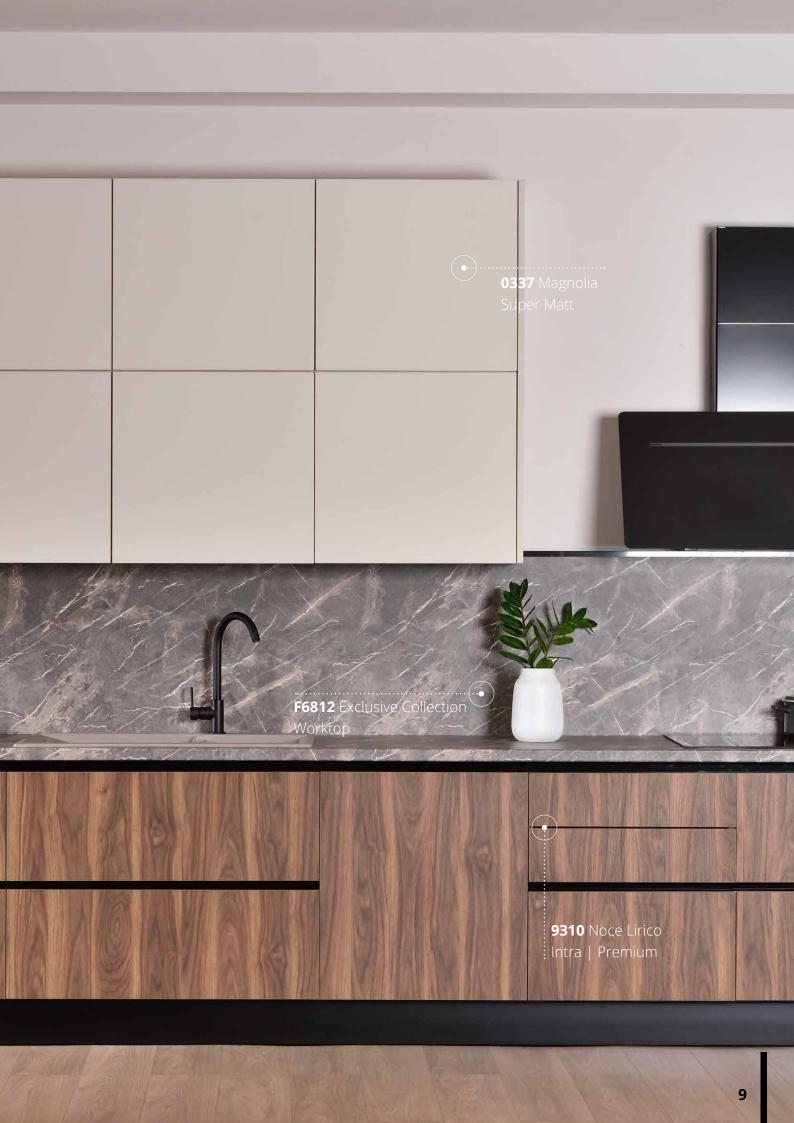

# Melamine Faced Boards

Melamine decorative surfaces, is part of the Alfa Surfaces series. Alfa Surfaces decorative collection has been expanded to cover a wide range of applications and styles. Providing more options and applications, offering ideal solutions to architects, designers and woodworkers.

### **SYNCHRO**

Light Grey Rovere - Alto | Synchro

Beige Rovere - Alto | Synchro

Beige Ash - Libre | Synchro

Natural Rovere - Alto | Synchro

## SYNCHRO

Natural Ash - Libre | Synchro

Grey Brown Rovere - Alto | Synchro

Sand Rovere - Alto | Synchro

Dark Brown Rovere - Alto | Synchro

Honey Rovere- Alto | Synchro

9805 Light Grey Rovere - Libre | Synchro

Grey Brown Rovere - Alto | Synchro

9801 Grey Ash - Libre | Synchro