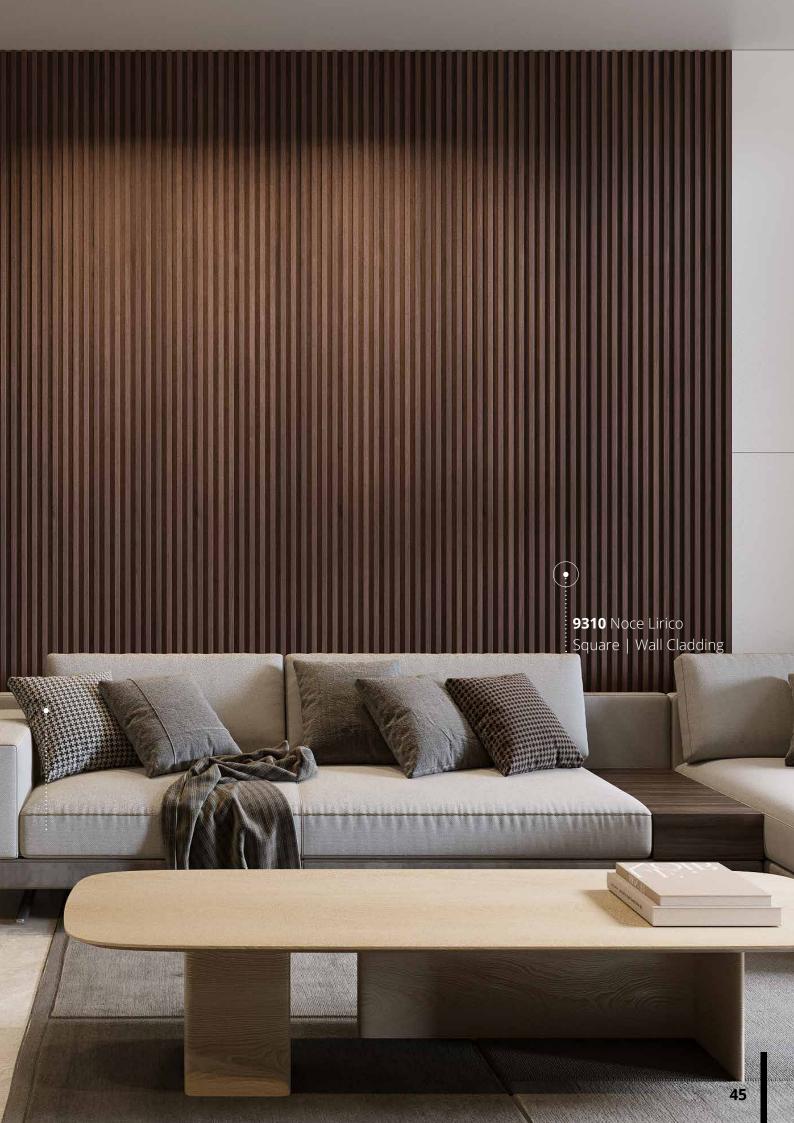

# Wall Cladding Square Profile

The Wall Cladding investment by Alfa Wood Group represents a suitable choice for enhancing, renewing, and creating an exceptional aesthetic outcome in both residential and commercial spaces.

This is a new product composed of MDF coated with CPL, available in various wood shades and monochromatic options.

The Wall Cladding in wood shades provides a natural appearance with textured surfaces that are ideal for wall, ceiling, furnitureand even entire rooms, while the monochromatic options evoke a modern decorative style.

Profile No 81 3000 x 90 x 18mm Profile No 82 3000 x 43 x 18mm

9322 | Elm Bright - Square

9323 | Elm Dark - Square

No 81 & No 82

9310 | Noce Lirico – Square