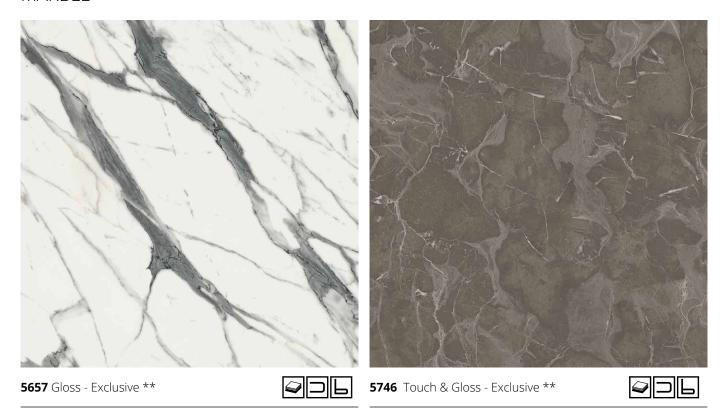

xtures are stone, granite, marble & wood imitation with many combinations in shades and textures to choose from and create an individual quality style.

#### **Features**

- Impact resistant
- Abrasion resistant
- Stain resistant
- Strong resistance to UV rays
- They do not discolor
- Protection against bacteria
- Easy to clean
- Eco friendly raw materials

Formaldehyde emission category **E1** 





## Solid colors

Combinations of solid color kitchen worktops with matt or gloss texture are the most popular and provide a unique end result.





# Stone & Cement

Stone or cement imitation worktops are extremely innovative, provide modern kitchen solutions and can be combined with dark or light colored surfaces for contrast and a unique end result.







#### STONE











#### MARBLE





#### MARBLE









#### **METALLIC**





#### wood





#### ALFA COMBO





#### ALFA COMBO





#### **ALFA COMBO**







### **ALFA** COMPACT

ALFA COMPACT are compact panels suitable for rooms with high humidity rates, due to their special production process. It is an innovative new generation product that is durable, antibacterial and easy to clean.

Recommended for applications where high impact resistance is required. It is preferred in areas that accumulate a lot of moisture such as cupboards & toilets. Available in a variety of colors and finishes for all residential and commercial spaces such as homes, offices, restaurants, schools, gyms, public transportation vehicles, table tops, hospitals as well as wall coverings.



#### ALFA COMPACT





### Environment

#### Sustai