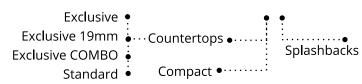

# Kitchen worktops

Kitchen worktops (ALFA TOPS) consist of particle board which is coated with high pressure laminate (HPL). HPL surfaces offer a reliable and durable protection against bacteria. It is high hygienic and can be cleaned very easily.

# Kitchen splashbacks

Kitchen worktops are also available in splashbacks in order to complete the final outlook in kitchens, offices or workplaces.

The 10mm thick splashbacks are made of particle board and decorative laminate high pressure (HPL), perfectly matching the design of the worktop.