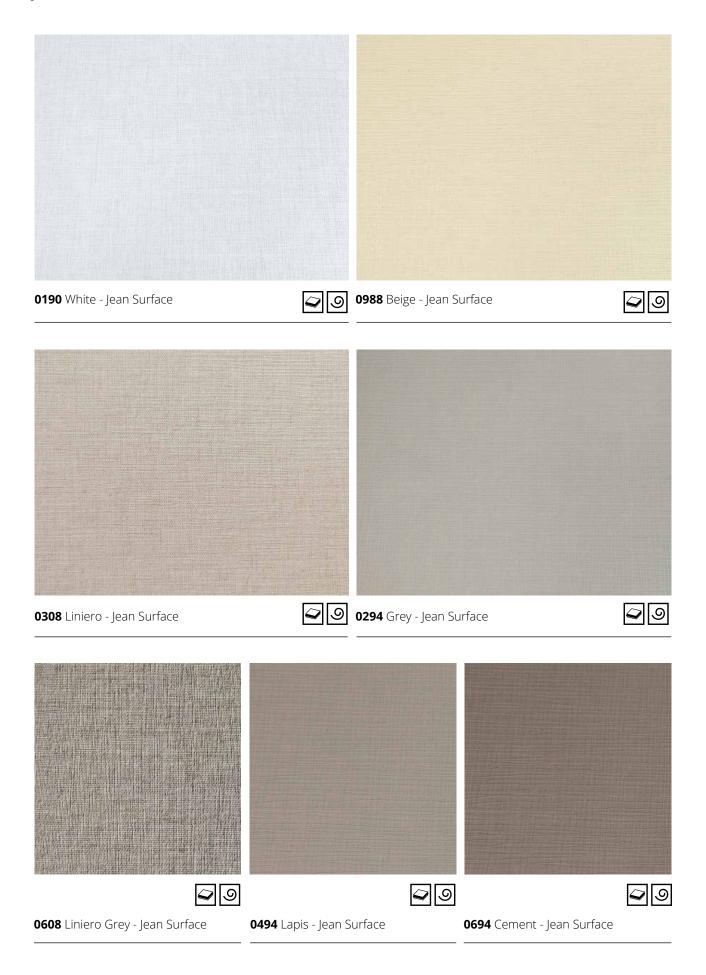

## Jean

Jean surface is characterized by irregular intersecting lines that «knit» the jean surface.

Back side: Shagreen

#### JEAN / TEXTILE

White - Nava | Avant

Lapis - Nava | Avant

Sabbia - Nava | Avant

Tapis Grey - Nava | Avant

Nodi - Nava | Avant

Tapis Light- Nava | Avant

Nodi Grey - Nava | Avant