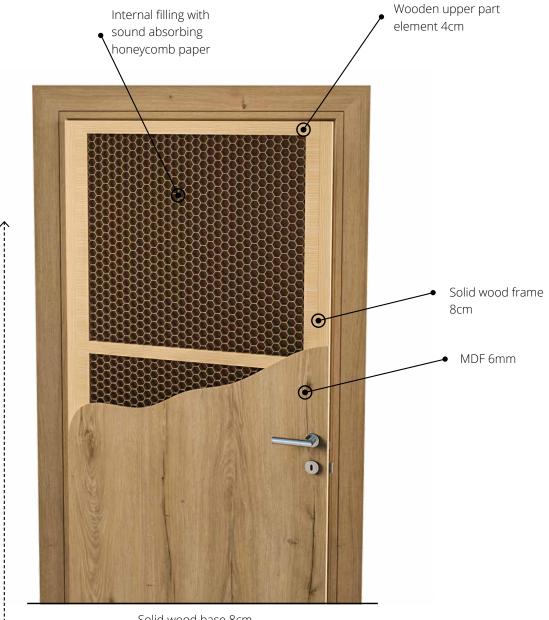

#### **Characteristics**

Alfa Wood Group in addition to door profles is able to provide door panels with CPL or veneer. Door profiles are the key element in the construction of prefabricated door kits. The profiles are produced in plywood, which is coated with CPL or natural veneers. The gluing process ensures an excellent adhesion to the substrate.

Profile dimensions are: 10mm, 13mm, 15mm, while the length is 2.250mm. Doors are produced with internal honeycomb paper while the perimeter of the frame is made of wood, which guarantees long-term stability. Door panels can be externally lined with over 30 decorative surfaces pre-sented in our catalog. The panels can also be coated with natural veneers.

#### The doors kit includes:

- Frame produced of blockboard, 44mm thickness
- frame shape is Grande Cantone (square)
- door structure is made of solid wood laminate
- Solid wood frame 8cm
- "Honeycomb" sound-absorbing cell
- 6 mm fiberboard panel coated with CPL or VENEER
- Soundproof hinges