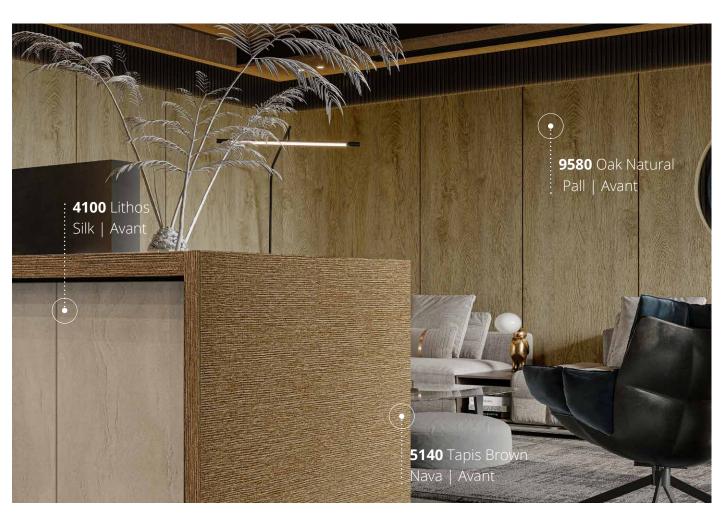

## Pall

The Pall texture features a finish that not only appears elegant and luxurious but is truly exceptional to the touch. It embodies a timeless wood texture with depth. It is an embossed surface, simulating veneer with a rugged texture and subtle recesses. The designs and colors available in the Pall surface range from wood tones to solid colors. Its matte character lends an authentic feel to different wood types.

## Nava

The Nava texture is characterized by intersecting lines of bold and tasteful style, creating a rhythmic repetition of the pattern. The design of the Nava surface captivates with its alternating matte and glossy canvas.

## Silk

The Silk texture provides a gentle velvety touch. Its processing makes it extremely suitable for modern home design, which is complemented by its «warm» surface. It is characterized by a «restrained» glossiness and an aesthetic style that functions exceptionally well. In addition to the solid colors, it is also available in marble imitations.

0090 White - Pall | Avant

**0409** White Raggio - Scavato | Natural

Ice Oak - Scavato | Natural

Elm Bright - Intra | Premium

Sabbia - Intra | Premium

9580 Oak Natural - Pall | Avant

0988 Sabbia - Pall | Avant