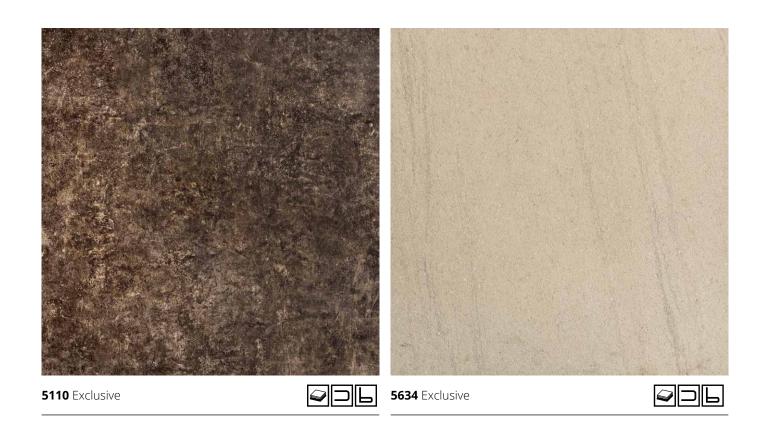

# Stone & Cement

Stone or cement imitation worktops are extremely innovative, provide modern kitchen solutions and can be combined with dark or light colored surfaces for contrast and a unique end result.

#### STONE

#### MARBLE