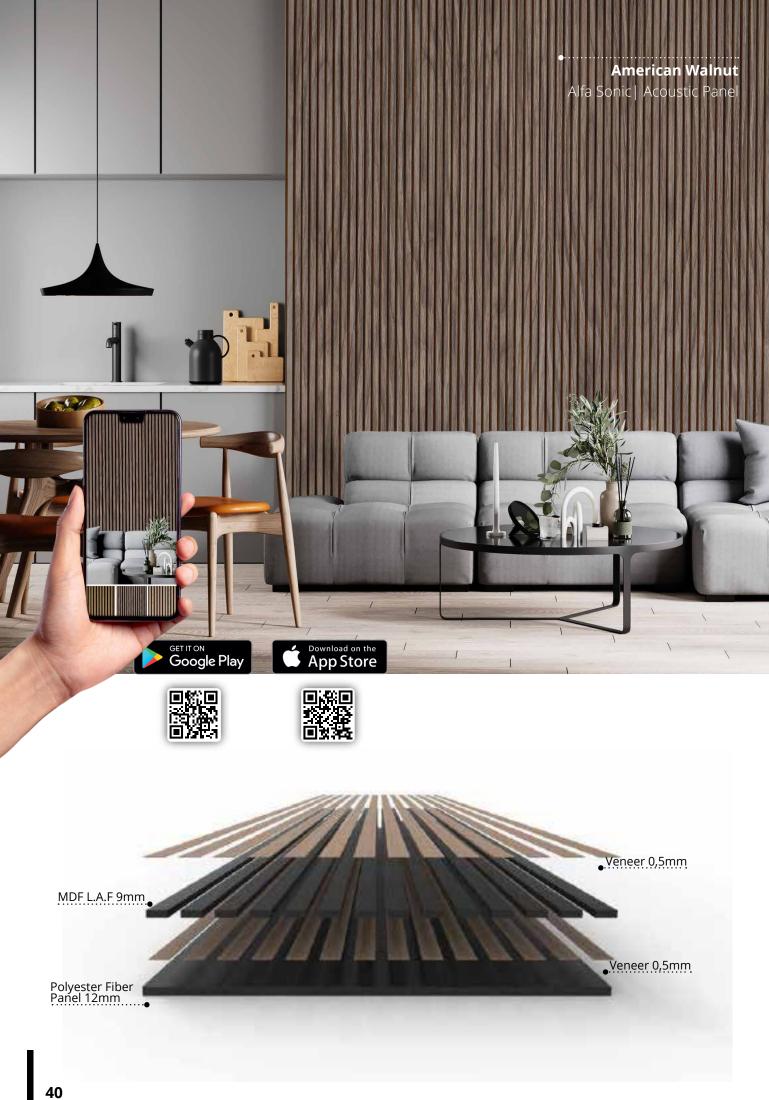

# Acoustic Panel

Linear acoustic panels based on veneered MDF slats 10mm, mounted on black polyester panels 12mm.

ALFA WOOD GROUP Acoustic panels are sound absorbing panels placed on walls or ceilings to control and reduce noise, eliminate slap echo and control comb filtering in a room. The main purpose of acoustic panels is to reduce, but not entirely eliminate, resonance within the room. Sound absorption is different than soundproofing, which is typically used to keep sound from escaping a room.

Acoustic Panels are used to treat recording studio acoustics, night clubs, church acoustics, theater acoustics, restaurant etc

#### **Advantages:**

- Available in stock colors, immediate shimpment
- Ability to create "custom dimensions"
- Help control reverberation in room
- Stylish Look: Elegance and warmth
- Perfect appearance: natural wood
- Installation: easy installation

#### **Dimensions:**

22 x 2400 x 600 mm

Other sizes & features available upon request

**Ash** | Alfa Sonic

Oak | Alfa Sonic

American Walnut | Alfa Sonic

| Cement – Square

| Graphite – Square