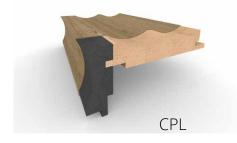

# Door's kit

#### **Characteristics**

Alfa Wood Group in addition to door profles is able to provide door panels with CPL or veneer. Door profiles are the key element in the construction of prefabricated door kits. The profiles are produced in plywood, which is coated with CPL or natural veneers. The gluing process ensures an excellent adhesion to the substrate.

Profile dimensions are: 10mm, 13mm, 15mm, while the length is 2.250mm. Doors are produced with internal honeycomb paper while the perimeter of the frame is made of wood, which guarantees long-term stability. Door panels can be externally lined with over 30 decorative surfaces pre-sented in our catalog. The panels can also be coated with natural veneers.

#### The doors kit includes:

- Frame produced of blockboard, 44mm thickness
- frame shape is Grande Cantone (square)
- door structure is made of solid wood laminate
- Solid wood frame 8cm
- "Honeycomb" sound-absorbing cell
- 6 mm fiberboard panel coated with CPL or VENEER
- Soundproof hinges