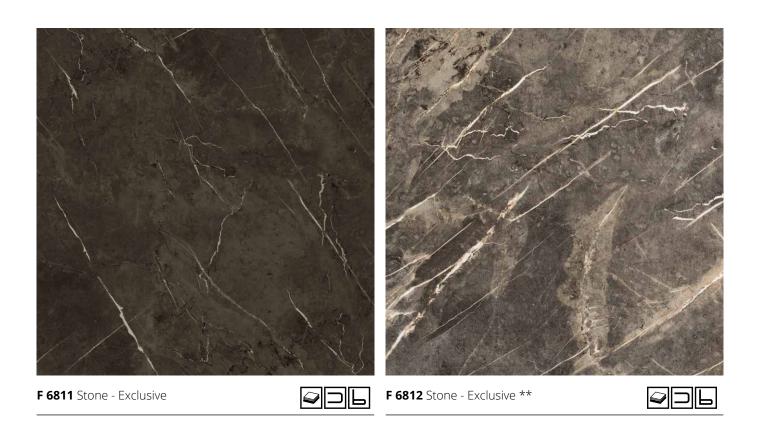

# Stone & Cement

Stone or cement imitation worktops are extremely innovative, provide modern kitchen solutions and can be combined with dark or light colored surfaces for contrast and a unique end result.

#### STONE