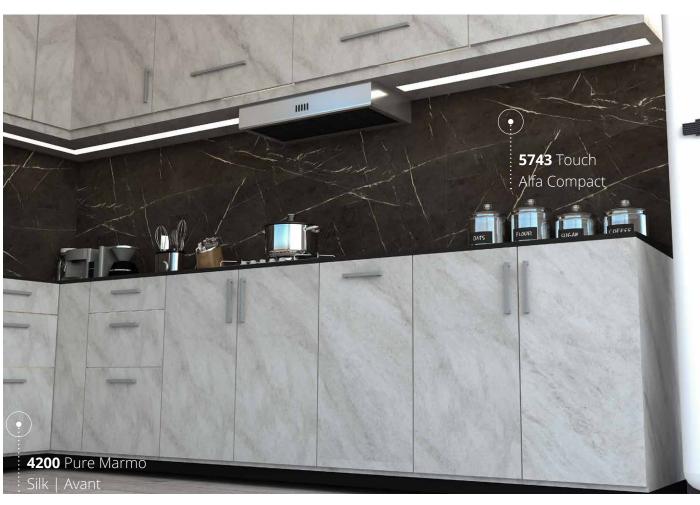

# Kitchen worktops

Kitchen worktops (ALFA TOPS) consist of particle board which is coated with high pressure laminate (HPL). HPL surfaces offer a reliable and durable protection against bacteria. It is high hygienic and can be cleaned very easily.

### Kitchen Worktops

The high quality and durability of our countertops make them ideal for your kitchen, bathroom, office or store.

The surface textures are stone, granite, marble & wood imitation with many combinations in shades and textures to choose from and create an individual quality style.

# Stone & Cement

Stone or cement imitation worktops are extremely innovative, provide modern kitchen solutions and can be combined with dark or light colored surfaces for contrast and a unique end result.