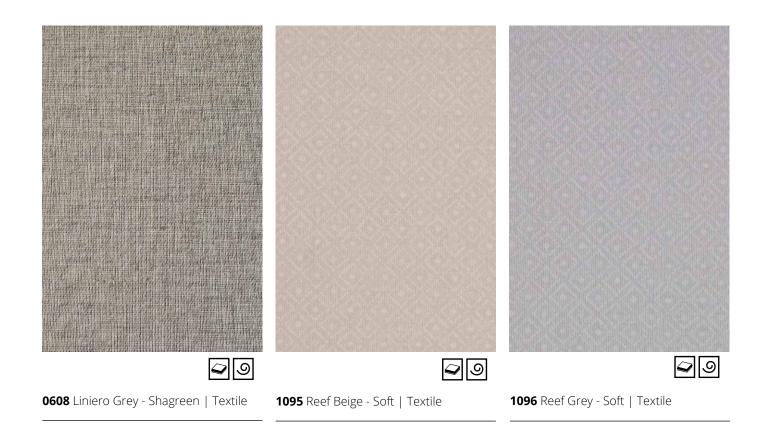

# Shagreen

lts charming texture is characterized by a soft leather feel. Shagreen surface is suitable for solid decors

Back side: Shagreen