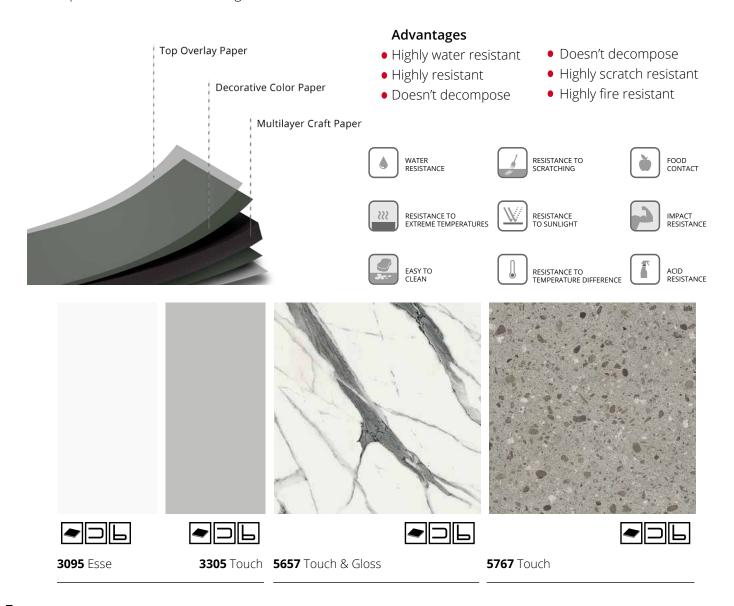

### Kitchen Worktops

The high quality and durability of our countertops make them ideal for your kitchen, bathroom, office or store.

The surface textures are stone, granite, marble & wood imitation with many combinations in shades and textures to choose from and create an individual quality style.

#### **Features**

- Impact resistant
- Abrasion resistant
- Stain resistant
- Strong resistance to UV rays
- They do not discolor
- Protection against bacteria
- Easy to clean
- Eco friendly raw materials

Formaldehyde emission category **E1** 

# Stone & Cement

Stone or cement imitation worktops are extremely innovative, provide modern kitchen solutions and can be combined with dark or light colored surfaces for contrast and a unique end result.

#### MARBLE