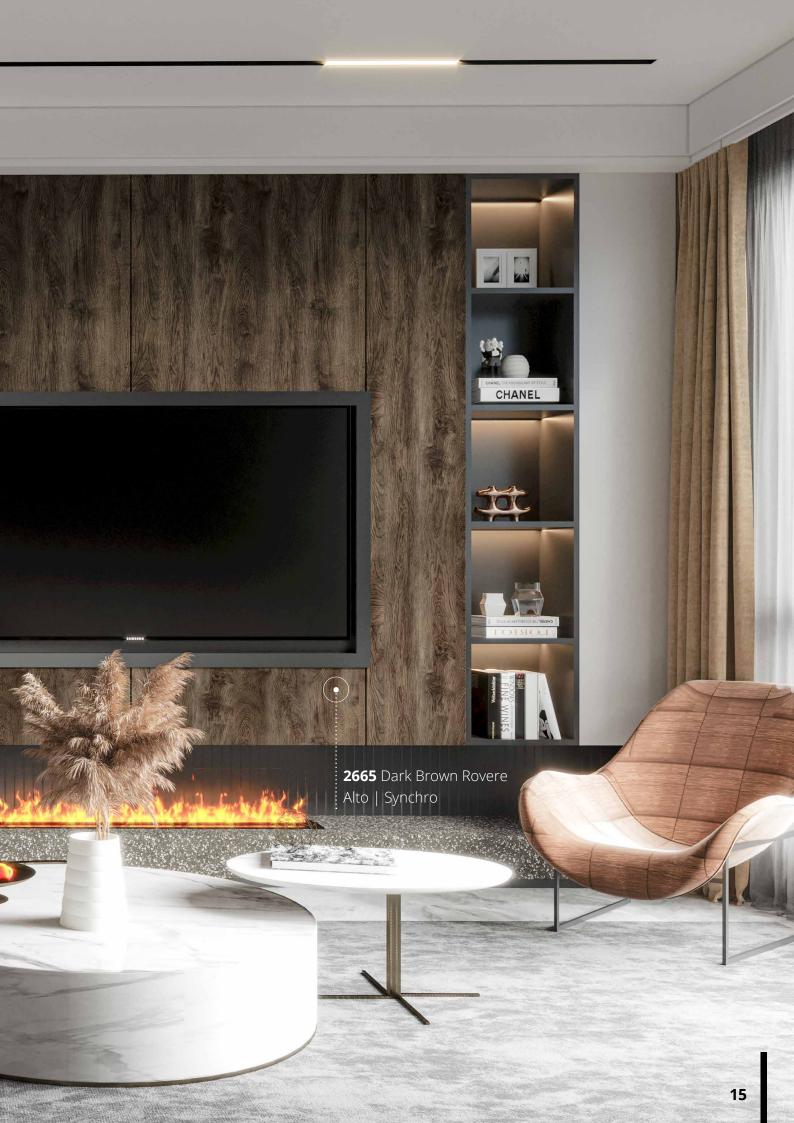

## SYNCHRO

Natural Ash - Libre | Synchro

Grey Brown Rovere - Alto | Synchro

Sand Rovere - Alto | Synchro

Dark Brown Rovere - Alto | Synchro

Honey Rovere- Alto | Synchro

9805 Light Grey Rovere - Libre | Synchro