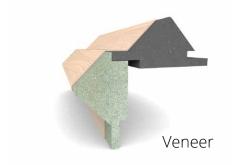

### MDF Veneer coated

MDF Veneer Faced Board is a wood-based panel, coated with layons on one or both sides with natural or artificial veneer.

Veneer is a natural product distinguished for its uniqueness and made from processed natural wood in thin layers (veneer layons). In the production process, a strict selection of veneers is made depending on their type and quality in a specially designed air-conditioned environment, in appropriate temperatures for the relative humidity of the veneer. It is a classic material for furniture manufacturers when it comes to personalization, quality and individuality of a decoration or product. Available in a wide variety of wood species, is an ideal material for furniture.

#### **Characteristics**

- Large variety in designs and textures
- ideal material for varnish / paint
- Flawless surface
- High stability
- Easy processing
- Easy cleaning
- Ideal cutting quality
- Available in fire retardant and moisture resistant
- Eco-friendly material