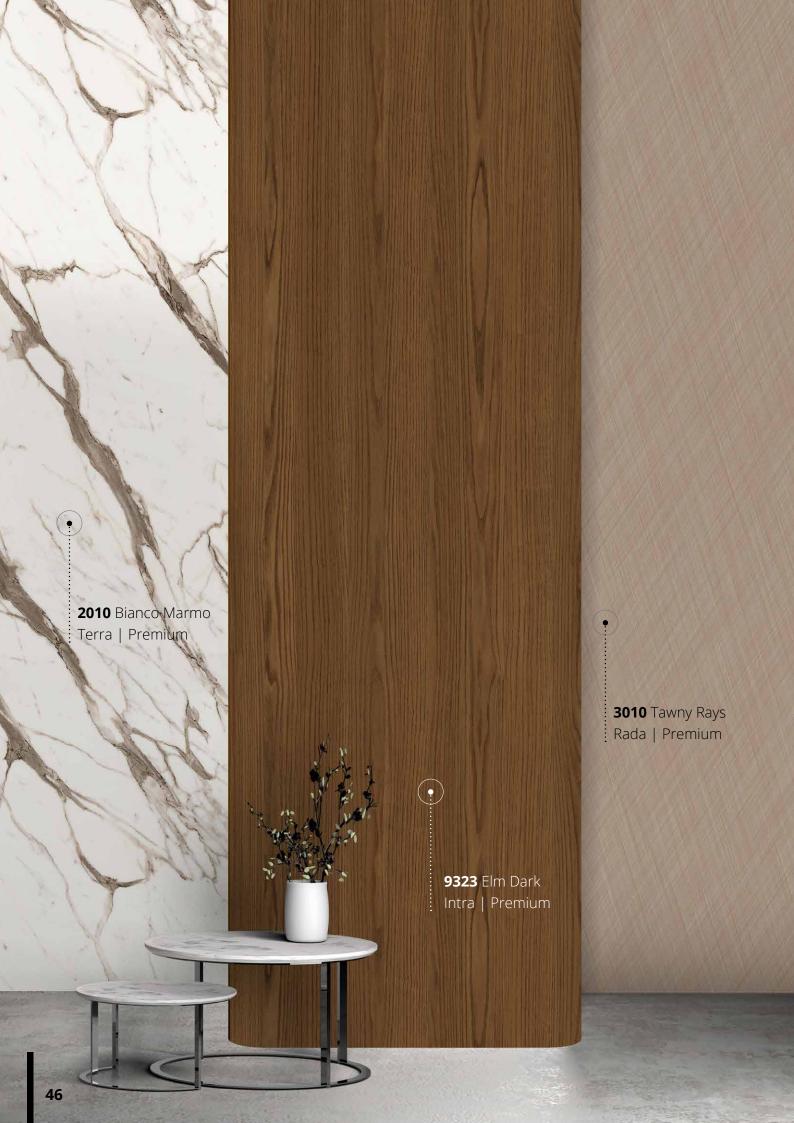

## Intra

Intra is a must-have surface, which is characterized by wood's aesthetic, in all its simplicity. The design and the engraving techniques used in this finish, give the surface a unique touch, which is appreciated especially by those who love the authentic atmosphere that wood composes.

## Rada

Rada surface has been awarded by the Interzum Council. It is a truly unique texture, with a realistic metallic surface effect, thanks to its mat/gloss innovative design.

Back side: Rada

#### WOOD

**5202** Coibra Ash Dark - Scavato | Natural

9310 Noce Lirico - Intra | Premium

9323 Elm Dark - Intra | Premium

Castania Grey - Pall | Avant

Brooklyn Brown - Scavato | Natural

Graphite - Intra | Premium