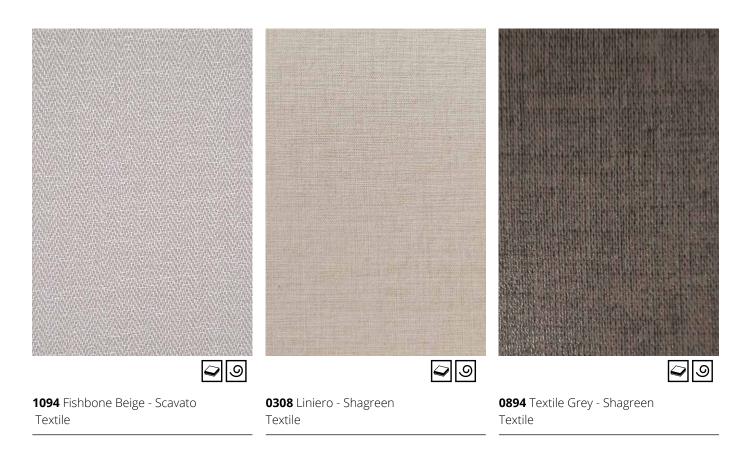

## Scavato

The Scavato texture is the result of a sophisticated research and development, as well as a craft and industrial vision that focuses both in detail and in technological changes.

Back side: Scavato or Shagreen

# Shagreen

lts charming texture is characterized by a soft leather feel. Shagreen surface is suitable for solid decors

Back side: Shagreen