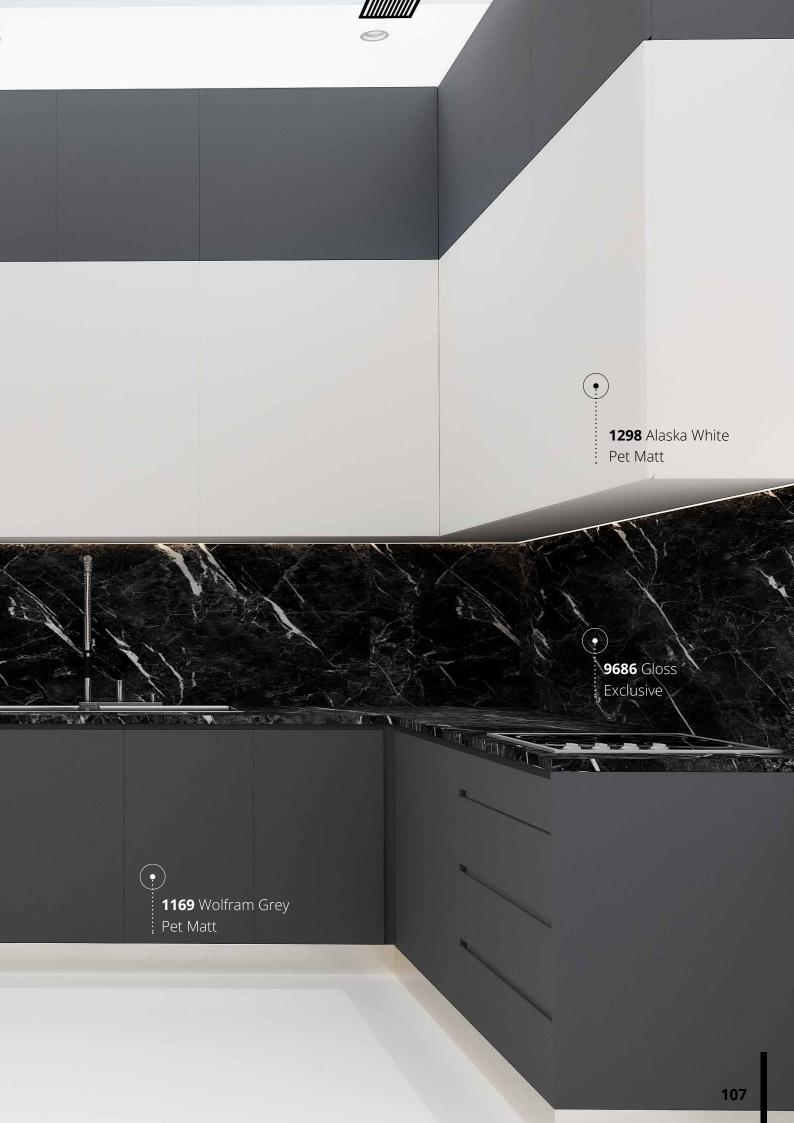

#### PET MATT

**2344** Clay - Matt

**1169** Wolfram Grey - Matt

8102 Black - Matt

# PET GLOSS APG APG **1298** White - Gloss **7315** Beige - Gloss **1127** Pearl Grey - Gloss 1176 Sahara - Gloss