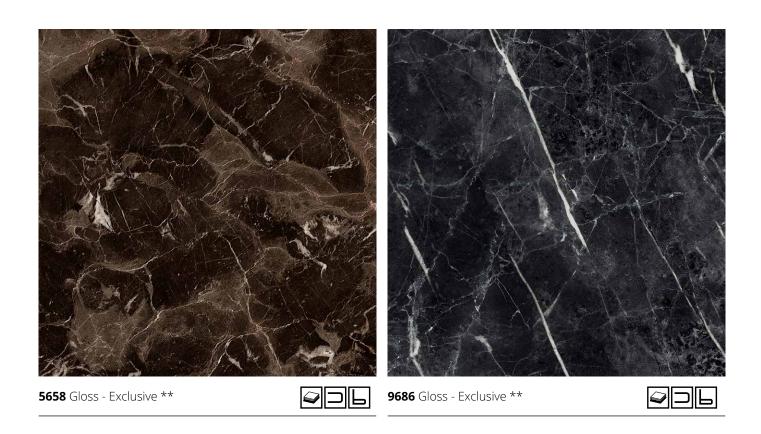

ures are stone, granite, marble & wood imitation with many combinations in shades and textures to choose from and create an individual quality style.

#### **Features**

- Impact resistant
- Abrasion resistant
- Stain resistant
- Strong resistance to UV rays
- They do not discolor
- Protection against bacteria
- Easy to clean
- Eco friendly raw materials

Formaldehyde emission category **E1** 





## Solid colors

Combinations of solid color kitchen worktops with matt or gloss texture are the most popular and provide a unique end result.





# Stone & Cement

Stone or cement imitation worktops are extremely innovative, provide modern kitchen solutions and can be combined with dark or light colored surfaces for contrast and a unique end result.







#### STONE











#### MARBLE





#### MARBLE









#### **METALLIC**





#### wood





#### ALFA COMBO





#### ALFA COMBO





#### **ALFA COMBO**







### **ALFA** COMPACT

ALFA COMPACT are compact panels suitable for rooms with high humidity rates, due to their special production process. It is an innovative new generation product that is durable, antibacterial and easy to clean.

Recommended for applications where high impact resistance is required. It is preferred in areas that accumulate a lot of moisture such as cupboards & toilets. Available in a variety of colors and finishes for all residential and commercial spaces such as homes, offices, restaurants, schools, gyms, public transportation vehicles, table tops, hospitals as well as wall coverings.



#### ALFA COMPACT





### Environment

#### Sustaina