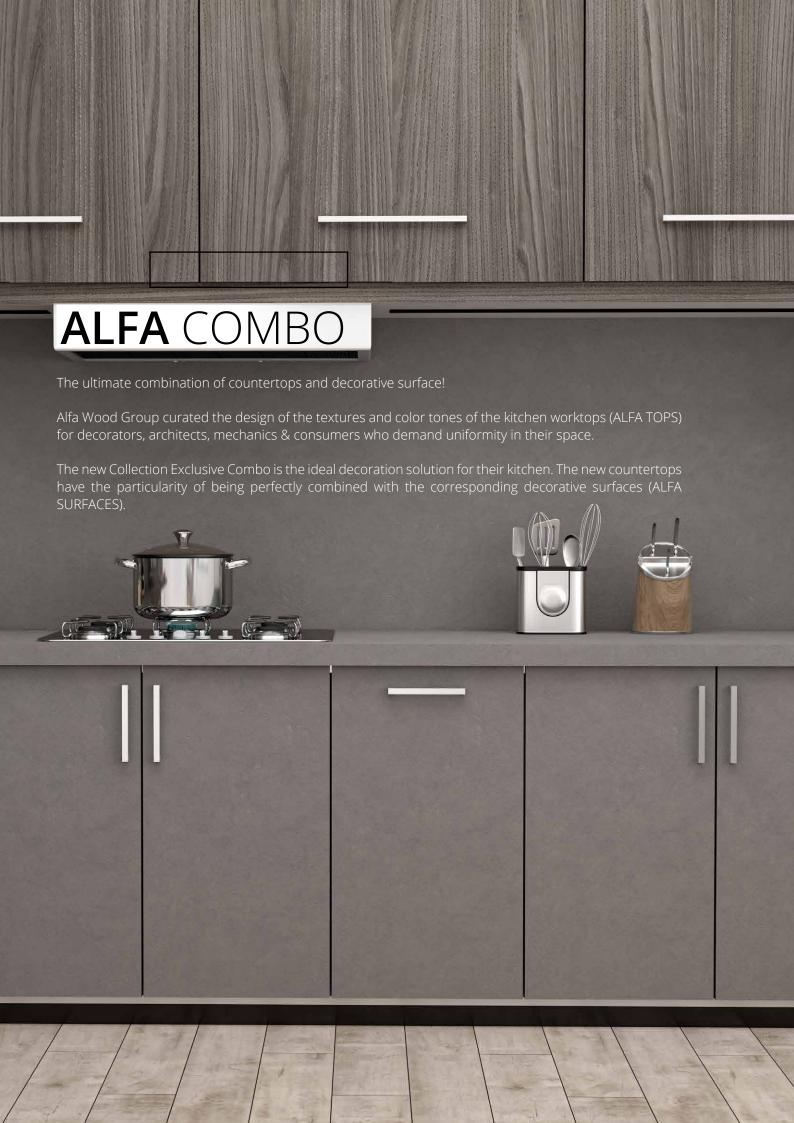

combinations in shades and textures to choose from and create an individual quality style.

#### **Features**

- Impact resistant
- Abrasion resistant
- Stain resistant
- Strong resistance to UV rays
- They do not discolor
- Protection against bacteria
- Easy to clean
- Eco friendly raw materials

Formaldehyde emission category **E1** 





## Solid colors

Combinations of solid color kitchen worktops with matt or gloss texture are the most popular and provide a unique end result.





# Stone & Cement

Stone or cement imitation worktops are extremely innovative, provide modern kitchen solutions and can be combined with dark or light colored surfaces for contrast and a unique end result.







#### STONE











#### MARBLE





#### MARBLE









#### **METALLIC**





#### wood





#### ALFA COMBO





#### ALFA COMBO





#### **ALFA COMBO**







### **ALFA** COMPACT

ALFA COMPACT are compact panels suitable for rooms with high humidity rates, due to their special production process. It is an innovative new generation product that is durable, antibacterial and easy to clean.

Recommended for applications where high impact resistance is required. It is preferred in areas that accumulate a lot of moisture such as cupboards & toilets. Available in a variety of colors and finishes for all residential and commercial spaces such as homes, offices, restaurants, schools, gyms, public transportation vehicles, table tops, hospitals as well as wall coverings.



#### ALFA COMPACT





### Environment

#### Sustainable Forestry

Our supply chain is centered around the prote