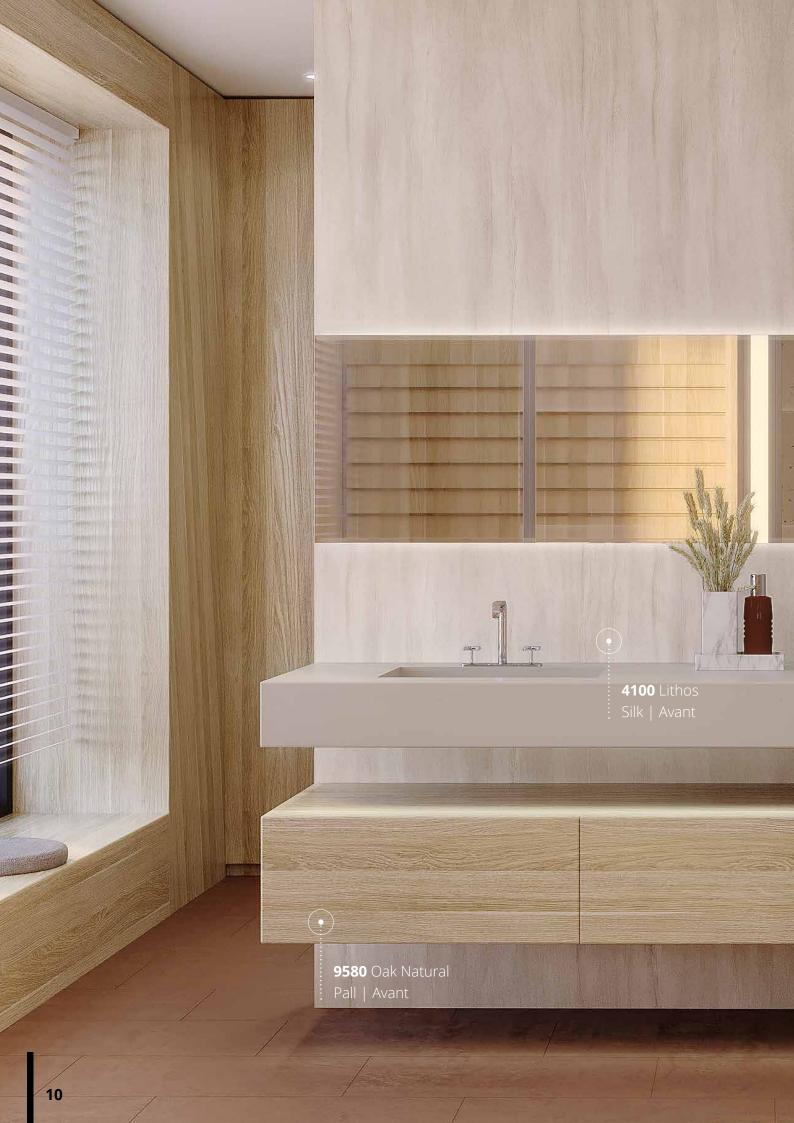

0090 White - Pall | Avant

**0409** White Raggio - Scavato | Natural

Ice Oak - Scavato | Natural

Elm Bright - Intra | Premium

Sabbia - Intra | Premium

9580 Oak Natural - Pall | Avant

0988 Sabbia - Pall | Avant