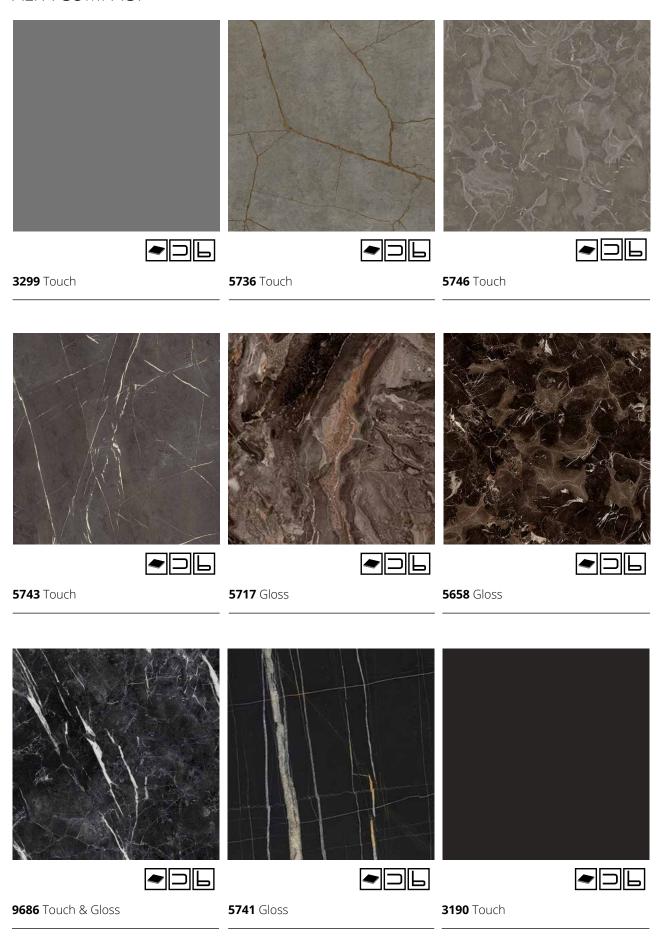

# Stone & Cement

Stone or cement imitation worktops are extremely innovative, provide modern kitchen solutions and can be combined with dark or light colored surfaces for contrast and a unique end result.

#### MARBLE