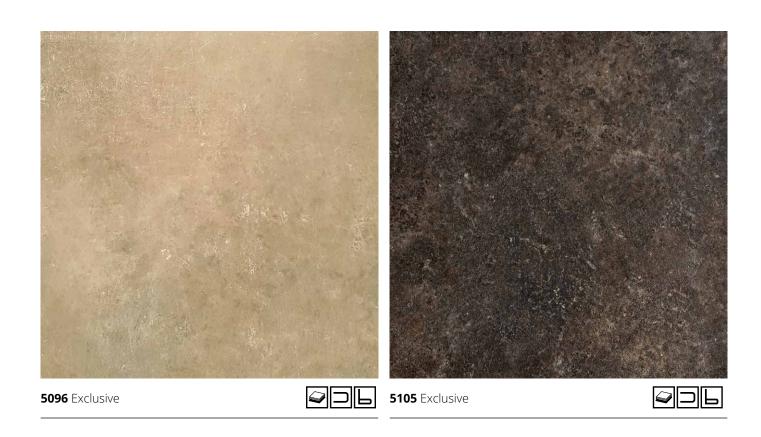

# Stone & Cement

Stone or cement imitation worktops are extremely innovative, provide modern kitchen solutions and can be combined with dark or light colored surfaces for contrast and a unique end result.

#### STONE