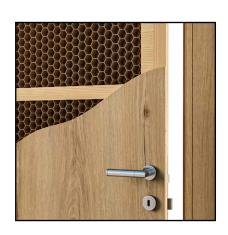

# Door's kit

#### **Characteristics**

Alfa Wood Group in addition to door profles is able to provide door panels with CPL or veneer. Door profiles are the key element in the construction of prefabricated door kits. The profiles are produced in plywood, which is coated with CPL or natural veneers. The gluing process ensures an excellent adhesion to the substrate.

Profile dimensions are: 10mm, 13mm, 15mm, while the length is 2.250mm. Doors are produced with internal honeycomb paper while the perimeter of the frame is made of wood, which guarantees long-term stability. Door panels can be externally lined with over 30 decorative surfaces pre-sented in our catalog. The panels can also be coated with natural veneers.

#### The doors kit includes:

- Frame produced of blockboard, 44mm thickness
- frame shape is Grande Cantone (square)
- door structure is made of solid wood laminate
- Solid wood frame 8cm
- "Honeycomb" sound-absorbing cell
- 6 mm fiberboard panel coated with CPL or VENEER
- Soundproof hinges