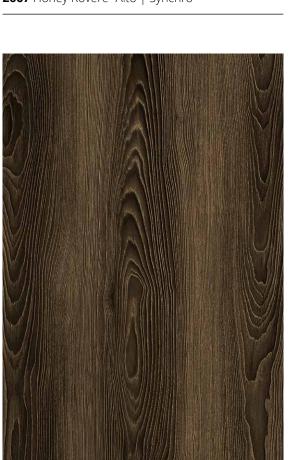

## SYNCHRO

Natural Ash - Libre | Synchro

Grey Brown Rovere - Alto | Synchro

Sand Rovere - Alto | Synchro

Dark Brown Rovere - Alto | Synchro

Honey Rovere- Alto | Synchro

9805 Light Grey Rovere - Libre | Synchro