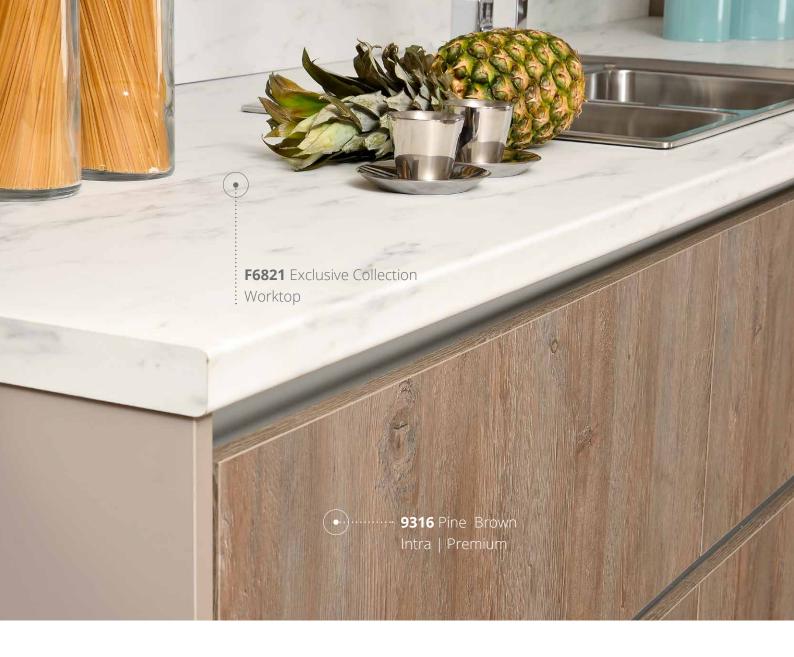

Pine Brown - Intra | Premium

Light Oak Rustic - Sawncut | Natural

Brooklyn Grey - Scavato | Natural

Energy Pine Beige Scavato | Natural

Hick Soft - Soft | Natural

Fine Noce Dark - Pall | Avant

Oak Horizontal Grey - Matrix | Natural