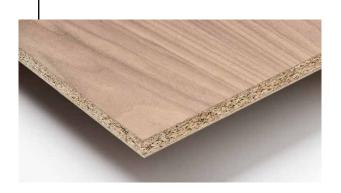

## Particle board coated with decorative melamine film (MFC)

Melamine Faced Chipboard (MFC) is the most popular material with a wide range of applications in furniture.

MFC is particle board coated with decorative surfaces of advanced technology with antibacterial & antifungal properties. Available in many colors and textures, ideal material for furniture.

#### **Characteristics**

- Flawless surface
- High stability
- Easy processing
- Easy cleaning
- Ideal cutting quality

#### **Advantages**

- Wide variety of shades and textures
- High mechanical, thermal and chemical resistance (Abrasion resistance, resistance to scratches, Cigarette burning, Heat resistance)
- Also available as moisture resistant
- Non-toxic
- Eco friendly