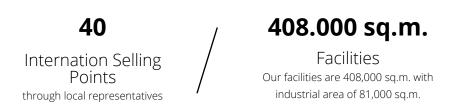

The production lines in our factories spread over a 408.000sqm area, of which 81.000 sq.m. are covered. Being the sole MDF panels producer in Greece, we also provide a wide range of products such as coated and melamine faced panels, laminate flooring etc. (counting more than 220,000m3 annually). Our collections of melamine or veneer panels are combined with hundreds of designs and a wide range of finishes, which create a great end result.