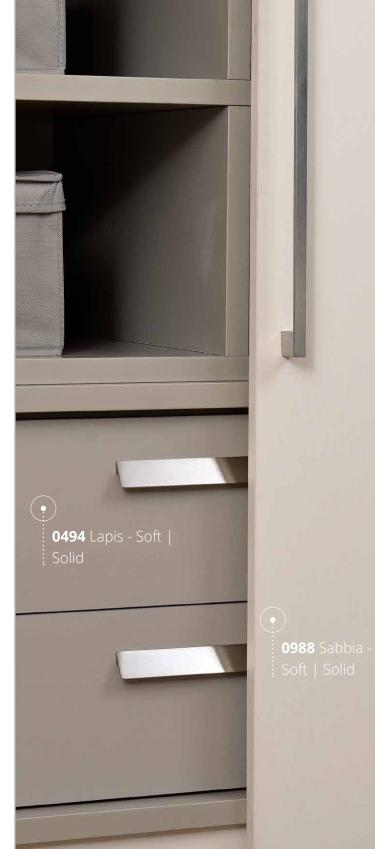

# SOLID **(4)** Bright White - Soft | Solid White - Soft | Solid 9 Beige - Shagreen | Solid Grey - Shagreen | Solid

0988 Sabbia - Soft | Solid

Aluminium - Shagreen | Solid

Graphite - Shagreen | Solid

Cement - Soft | Solid