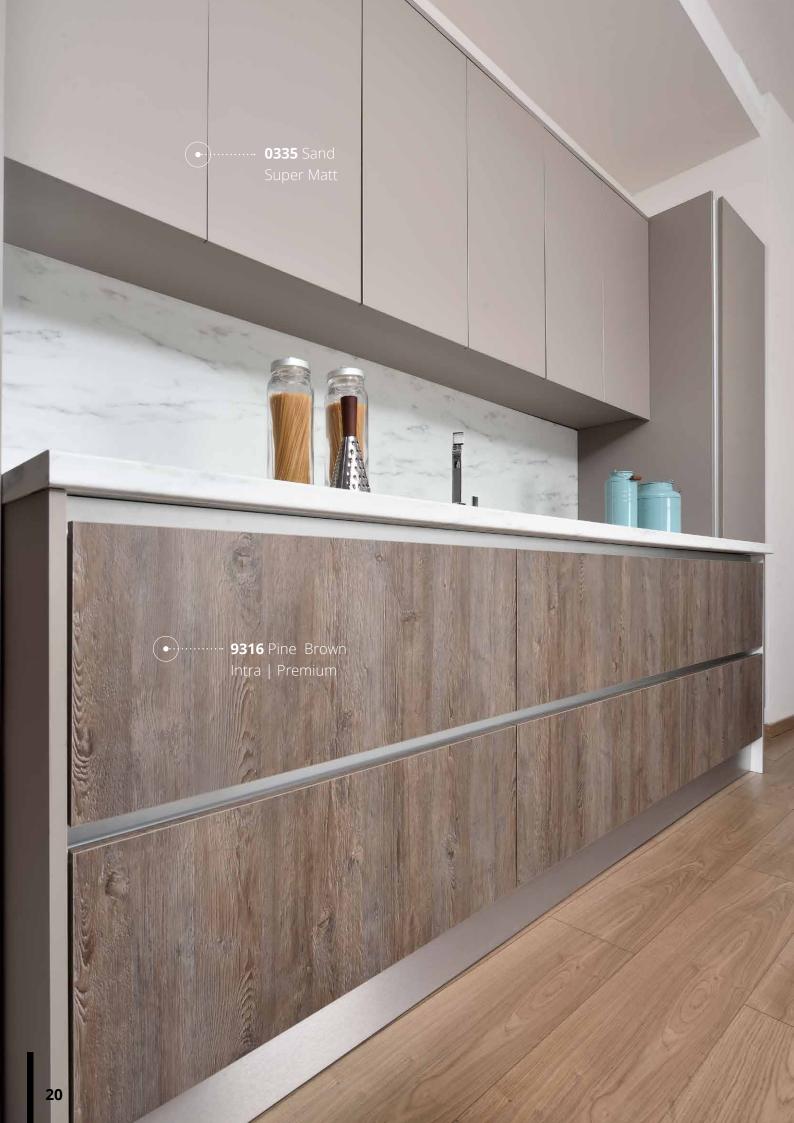

### Kitchen Worktops

The high quality and durability of our countertops make them ideal for your kitchen, bathroom, office or store.

The surface textures are stone, granite, marble & wood imitation with many combinations in shades and textures to choose from and create an individual quality style.

#### **Features**

- Impact resistant
- Abrasion resistant
- Stain resistant
- Strong resistance to UV rays
- They do not discolor
- Protection against bacteria
- Easy to clean
- Eco friendly raw materials

# Stone & Cement

Stone or cement imitation worktops are extremely innovative, provide modern kitchen solutions and can be combined with dark or light colored surfaces for contrast and a unique end result.