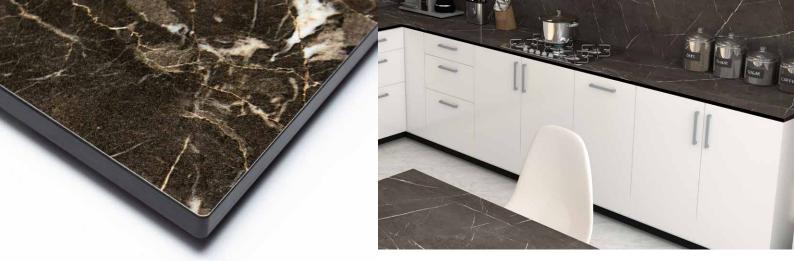

# Kitchen worktops

Kitchen worktops (ALFA TOPS) consist of particle board which is coated with high pressure laminate (HPL). HPL surfaces offer a reliable and durable protection against bacteria. It is high hygienic and can be cleaned very easily.

A special silicone is placed at the bottom alongside the bench, forming water drops barrier. Available in rounded U-shaped profile R & RADIO R2 at 19, 28, 38 mm.

ABRASION RESISTANCE

IMPACT RESISTANCE

ACID RESISTANCE

DURABILITY OVER TIME

RESISTANCE TO MOISTURE

RESISTANCE TO SUNLIGHT

RESISTANCE TO SCRATCHING

RESISTANCE TO EXTREME TEMPERATURES

#### **Characteristics**

- Impact resistance
- Abrasion resistance
- Resistance to various types of scratches
- Antibacterial
- Color stability in light but also in artificial lighting Resistance to high and low temperatures
- Resistance to high and low temperatures
- Resistant to cleaning products
- Stain resistance
- Resistance to cigarette burning
- Strong resistance to UV rays