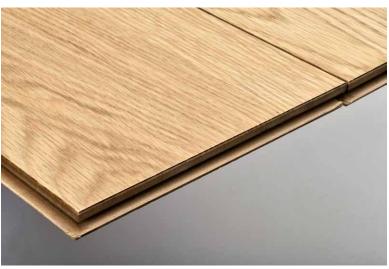

# Laminate flooring

ALFA WOOD group's Master Laminate floors are the only Greek flooring products.

The 27 colors (9 Basic Line in thickness 7mm AC3, 4 Classic Line in thickness 8mm AC5-4V and 14 Elegance Line in thickness 8mm AC5-4V) capture in the most realistic way all natural features of a real wooden floor

#### The most important advantages of Master Laminate:

- Durable: furniture or other heavy objects load bearing, cigarette burning, sharp objects (pointed heels)
- Light: laminate floors are resistant to UV rays and do not discolor.
- Eco-friendly: produced of 90% wood, which comes from sustainable forestry practices
- Anti-allergic
- Long lasting: lasts 15 to 30 years
- Perfect appearance: ideal imitation of natural wood
- Installation: easy installation as it fastens with a uniclic system
- Easy dismantling and repositioning 2-3 times
- Worn board **replacement** possibility
- Ideal solution for **renovations** renovations due to their small thickness
- Anti-slip