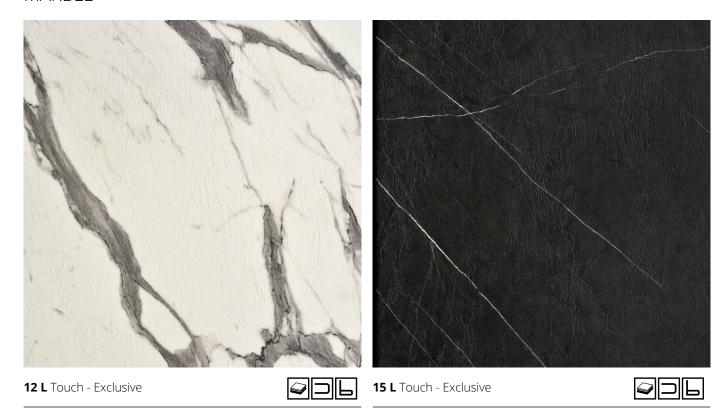

granite, marble & wood imitation with many combinations in shades and textures to choose from and create an individual quality style.

#### **Features**

- Impact resistant
- Abrasion resistant
- Stain resistant
- Strong resistance to UV rays
- They do not discolor
- Protection against bacteria
- Easy to clean
- Eco friendly raw materials

Formaldehyde emission category **E1** 





## Solid colors

Combinations of solid color kitchen worktops with matt or gloss texture are the most popular and provide a unique end result.





# Stone & Cement

Stone or cement imitation worktops are extremely innovative, provide modern kitchen solutions and can be combined with dark or light colored surfaces for contrast and a unique end result.







#### STONE











#### MARBLE





#### MARBLE









#### **METALLIC**





#### wood





#### ALFA COMBO





#### ALFA COMBO





#### **ALFA COMBO**







### **ALFA** COMPACT

ALFA COMPACT are compact panels suitable for rooms with high humidity rates, due to their special production process. It is an innovative new generation product that is durable, antibacterial and easy to clean.

Recommended for applications where high impact resistance is required. It is preferred in areas that accumulate a lot of moisture such as cupboards & toilets. Available in a variety of colors and finishes for all residential and commercial spaces such as homes, offices, restaurants, schools, gyms, public transportation vehicles, table tops, hospitals as well as wall coverings.



#### ALFA COMPACT





### Environment

#### Sustainable Forestry

O