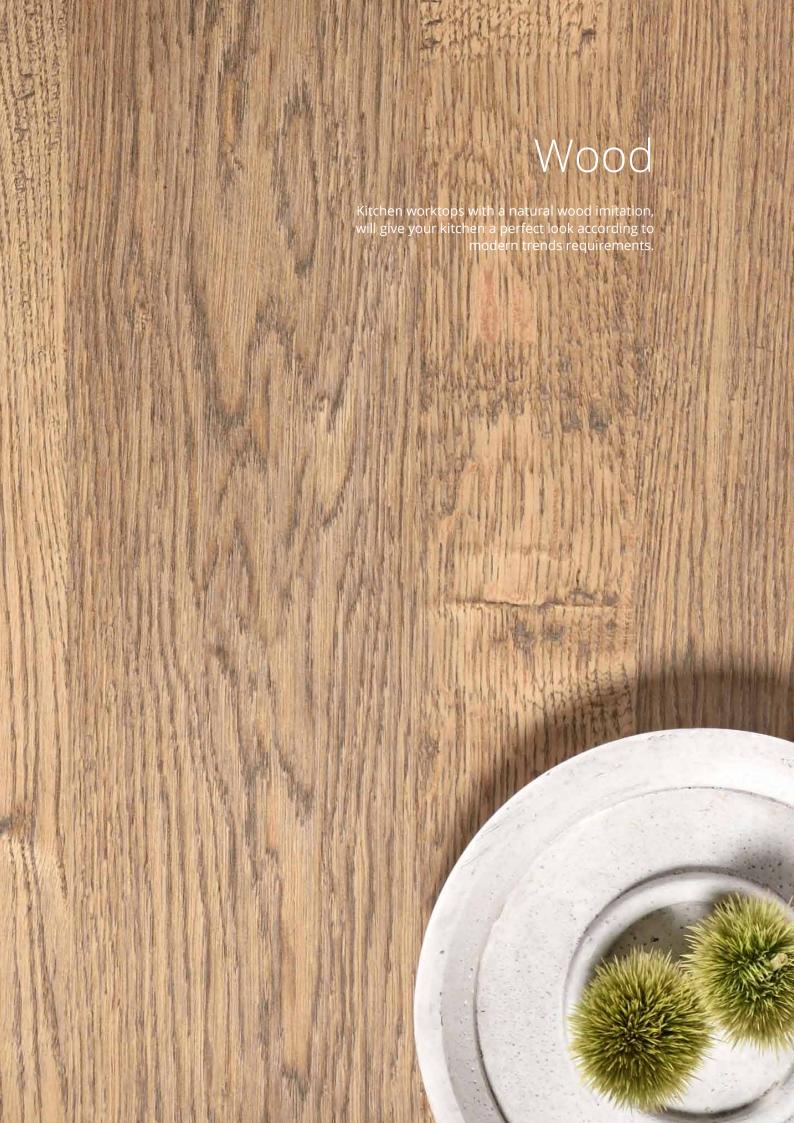

# Kitchen worktops

Kitchen worktops (ALFA TOPS) consist of particle board which is coated with high pressure laminate (HPL). HPL surfaces offer a reliable and durable protection against bacteria. It is high hygienic and can be cleaned very easily.

### Kitchen Worktops

The high quality and durability of our countertops make them ideal for your kitchen, bathroom, office or store.

The surface textures are stone, granite, marble & wood imitation with many combinations in shades and textures to choose from and create an individual quality style.

#### wood