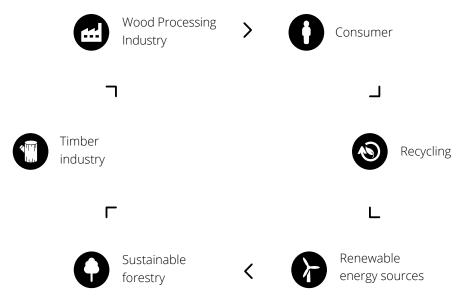

#### Sustainable Forestry

Our supply chain is centered around the protection of and care about the environment, contributing to the sustainable management of forestry.

Timber is supplied exclusively from controlled sources, verified by the certified government agencies (Forestry divisions/ forestry inspectorates) as well as international organisations such as FSC®. During the production process, we opt for internationally certified management systems such

as quality management, low formaldehyde emission, fire and moisture resistance. ISO 9001: 2015, CE, FSC, CARB, EO, FIRE RETARDANT AND MOISTURE RETARDANT.

- End product reaches the consumer in full transparency, according to the Environmental Product Declaration (EPD), which provides important information on the environmental and health aspects of the manufacturing process for each of our key products.
- All wood processing by-products deriving from the production process, as well as those not suitable for sale, are re-processed and used either for new wood panel production or for biomass energy production, depending on their origin.
- In the meantime, biomass, through the combustion process, generates heat as well as "green electricity".

#### Our goal: the least environmental impact possible

We supply wood-based products certified by the Forest Certification Approval Program (FSC®).

For our production cycle we use wood from rationally managed forests, which ensures a renewable and sustainable resource.

**Bfl-s1:** Fire resistance index Certification for fire-resistant products

The Forest Stewardship Council™ (FSC™) is a global, not-for-profit organization dedicated to the promotion of responsible forest management worldwide. FSC defines standards based on agreed principles for responsible forest stewardship that are supported by environmental, social, and economic stakeholders. FSC™ helps take care of forests and the people and wildlife that call them home.