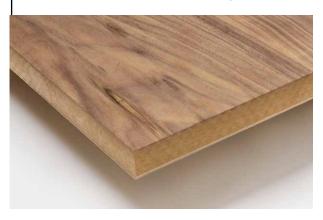

### MDF Veneer coated

MDF Veneer Faced Board is a wood-based panel, coated with layons on one or both sides with natural or artificial veneer.

Veneer is a natural product distinguished for its uniqueness and made from processed natural wood in thin layers (veneer layons). In the production process, a strict selection of veneers is made depending on their type and quality in a specially designed air-conditioned environment, in appropriate temperatures for the relative humidity of the veneer. It is a classic material for furniture manufacturers when it comes to personalization, quality and individuality of a decoration or product. Available in a wide variety of wood species, is an ideal material for furniture.

#### **Characteristics**

- Large variety in designs and textures
- ideal material for varnish / paint
- Flawless surface
- High stability
- Easy processing
- Easy cleaning
- Ideal cutting quality
- Available in fire retardant and moisture resistant
- Eco-friendly material