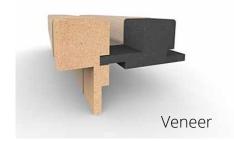

### MDF Veneer coated

MDF Veneer Faced Board is a wood-based panel, coated with layons on one or both sides with natural or artificial veneer.

Veneer is a natural product distinguished for its uniqueness and made from processed natural wood in thin layers (veneer layons). In the production process, a strict selection of veneers is made depending on their type and quality in a specially designed air-conditioned environment, in appropriate temperatures for the relative humidity of the veneer. It is a classic material for furniture manufacturers when it comes to personalization, quality and individuality of a decoration or product. Available in a wide variety of wood species, is an ideal material for furniture.

#### **Characteristics**

- Large variety in designs and textures
- ideal material for varnish / paint
- Flawless surface
- High stability
- Easy processing
- Easy cleaning
- Ideal cutting quality
- Available in fire retardant and moisture resistant
- Eco-friendly material