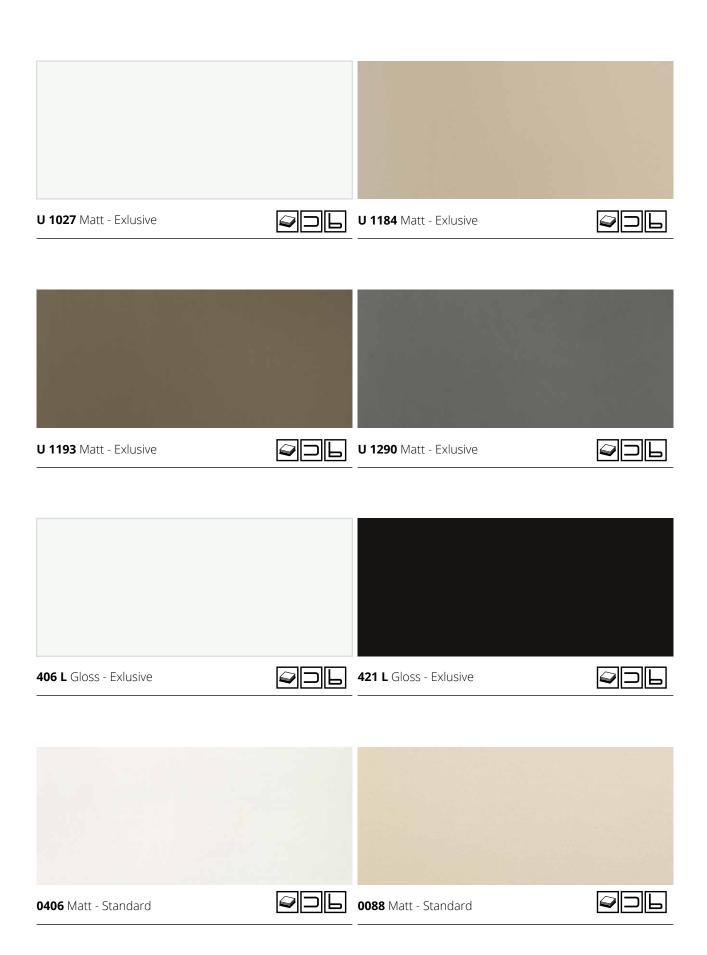

# Melamine Faced Boards

Melamine decorative surfaces, is part of the Alfa Surfaces series. Alfa Surfaces decorative collection has been expanded to cover a wide range of applications and styles. Providing more options and applications, offering ideal solutions to architects, designers and woodworkers.

### **SYNCHRO**

Light Grey Rovere - Alto | Synchro

Beige Rovere - Alto | Synchro

Beige Ash - Libre | Synchro

Natural Rovere - Alto | Synchro

## SYNCHRO

Natural Ash - Libre | Synchro

Grey Brown Rovere - Alto | Synchro

Sand Rovere - Alto | Synchro

Dark Brown Rovere - Alto | Synchro

Honey Rovere- Alto | Synchro

9805 Light Grey Rovere - Libre | Synchro

Grey Brown Rovere - Alto | Synchro

9801 Grey Ash - Libre | Synchro