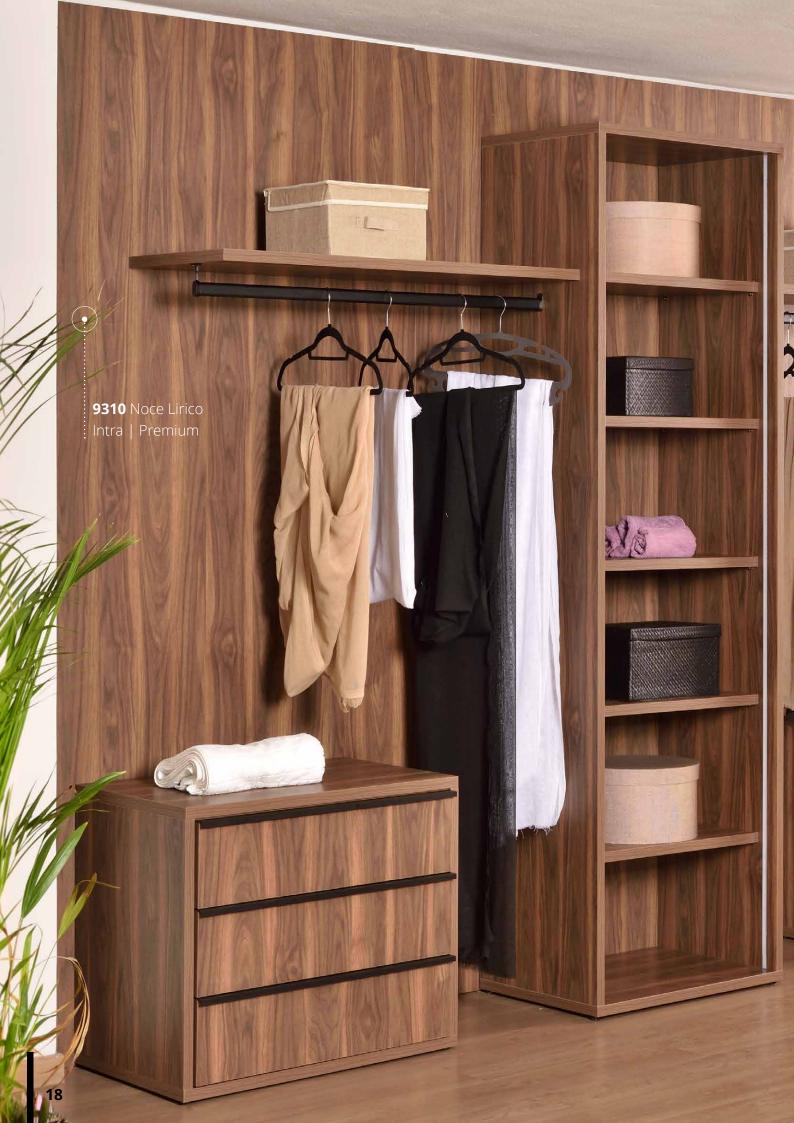

Profile No 81 3000 x 90 x 18mm Profile No 82 3000 x 43 x 18mm

9322 | Elm Bright - Square

9323 | Elm Dark - Square

No 81 & No 82

9310 | Noce Lirico – Square