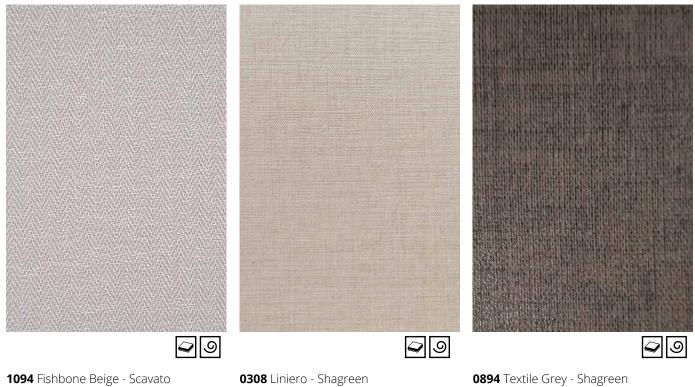

### TEXTILE

**1094** Fishbone Beige - Scavato Textile **0308** Liniero - Shagreen Textile