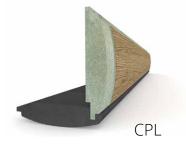

#### Characteristics

Alfa Wood Group in addition to door profles is able to provide door panels with CPL or veneer. Door profiles are the key element in the construction of prefabricated door kits. The profiles are produced in plywood, which is coated with CPL or natural veneers. The gluing process ensures an excellent adhesion to the substrate.

Profile dimensions are: 10mm, 13mm, 15mm, while the length is 2.250mm. Doors are produced with internal honeycomb paper while the perimeter of the frame is made of wood, which guarantees long-term stability. Door panels can be externally lined with over 30 decorative surfaces pre-sented in our catalog. The panels can also be coated with natural veneers.

#### The doors kit includes:

- Frame produced of blockboard, 44mm thickness
- frame shape is Grande Cantone (square)
- door structure is made of solid wood laminate
- Solid wood frame 8cm
- "Honeycomb" sound-absorbing cell
- 6 mm fiberboard panel coated with CPL or VENEER
- Soundproof hinges