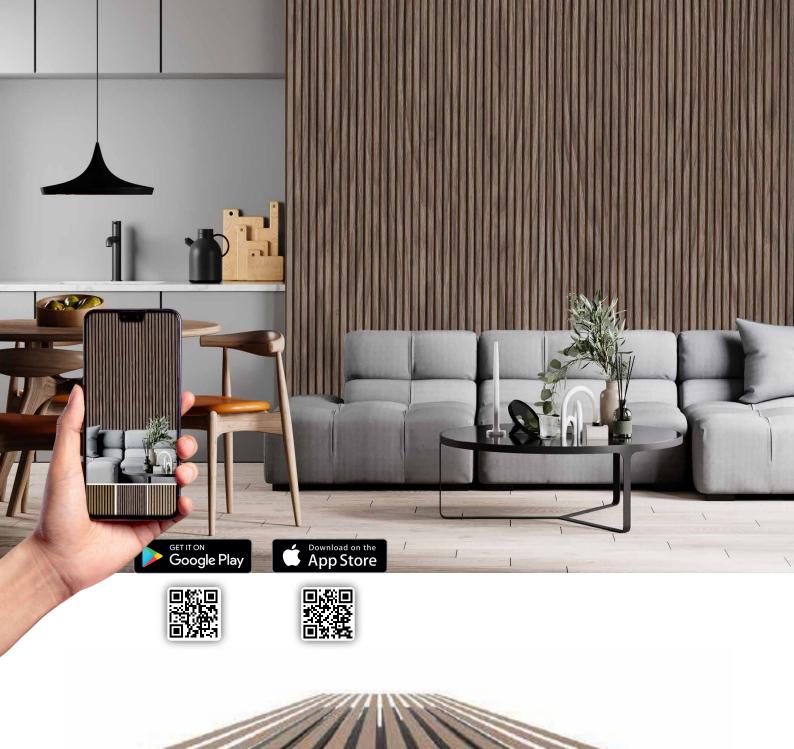

antages of Master Laminate:

- Durable: furniture or other heavy objects load bearing, cigarette burning, sharp objects (pointed heels)
- Light: laminate floors are resistant to UV rays and do not discolor.
- Eco-friendly: produced of 90% wood, which comes from sustainable forestry practices
- Anti-allergic
- Long lasting: lasts 15 to 30 years
- Perfect appearance: ideal imitation of natural wood
- Installation: easy installation as it fastens with a uniclic system
- Easy dismantling and repositioning 2-3 times
- Worn board **replacement** possibility
- Ideal solution for **renovations** renovations due to their small thickness
- Anti-slip

Formaldehyde emission class **E1** 





www.alfawood.gr/room-visualizer

#### American Walnut Alfa Sonic| Acoustic Panel

Veneer 0,5mm

Veneer 0,5mm





Polyester Fiber Panel 12mm

## Acoustic Panel

Linear acoustic panels based on veneered MDF slats 10mm, mounted on black polyester panels 12mm.

ALFA WOOD GROUP Acoustic panels are sound absorbing panels placed on walls or ceilings to control and reduce noise, eliminate slap echo and control comb filtering in a room. The main purpose of acoustic panels is to reduce, but not entirely eliminate, resonance within the room. Sound absorption is different than soundproofing, which is typically used to keep sound from escaping a room.

Acoustic Panels are used to treat recording studio acoustics, night clubs, church acoustics, theater acoustics, restaurant etc

#### Advantages:

- Available in stock colors, immediate shimpment
- Ability to create "custom dimensions"
- Help control reverberati