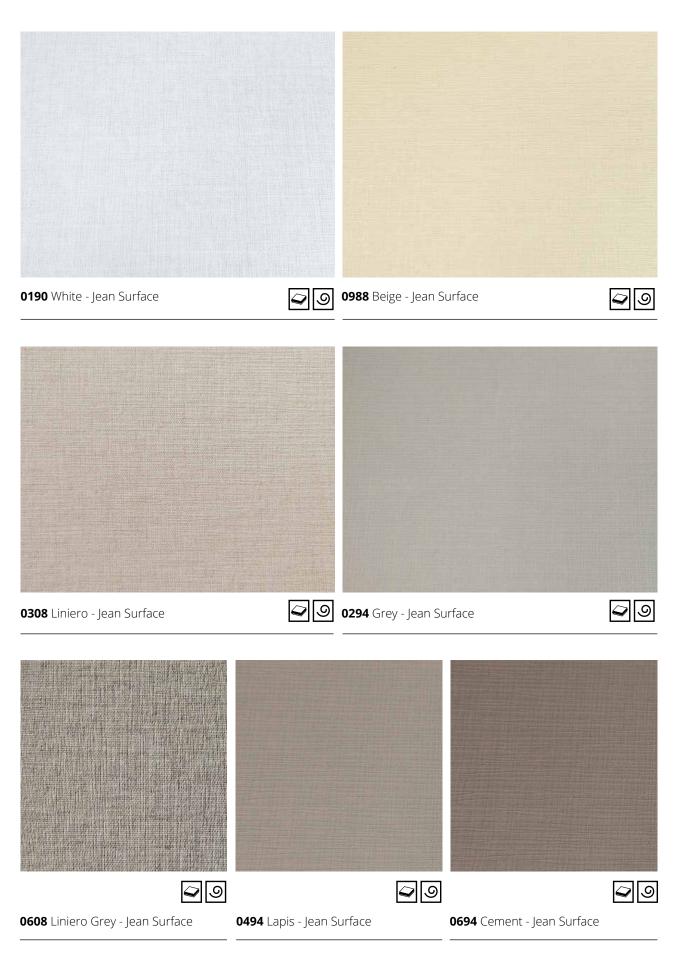

### Jean

Jean surface is characterized by irregular intersecting. lines that «knit» the jean surface.

Back side: Shagreen

### Jean

Jean surface is characterized by irregular intersecting lines that «knit» the jean surface.

The shades available make them suitable for both furniture and furniture interiors.

### JEAN / TEXTILE