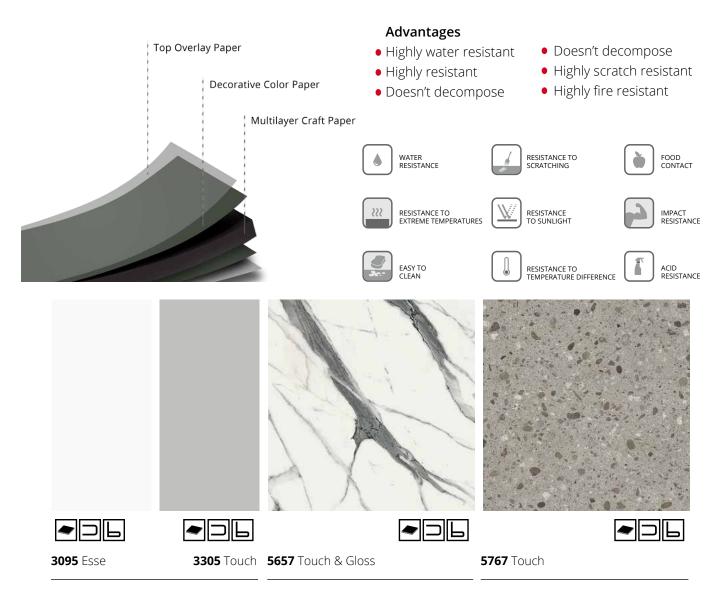

## ALFA COMPACT

ALFA COMPACT are compact panels suitable for rooms with high humidity rates, due to their special production process. It is an innovative new generation product that is durable, antibacterial and easy to clean.

Recommended for applications where high impact resistance is required. It is preferred in areas that accumulate a lot of moisture such as cupboards & toilets. Available in a variety of colors and finishes for all residential and commercial spaces such as homes, offices, restaurants, schools, gyms, public transportation vehicles , table tops, hospitals as well as wall coverings.

### ALFA COMPACT

5743 Touch

5717 Gloss

5658 Gloss