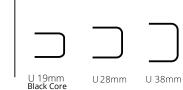

#### **Shapes & Dimensions**

Single rounded: width 60 cm

Double-rounded: width 40, 64, 80, 100cm

Shapes: U

Radio: R2

Produced in raw & moisture resistant particle board (ChipBoard)

also in HDF moisture resistant (U 20mm)