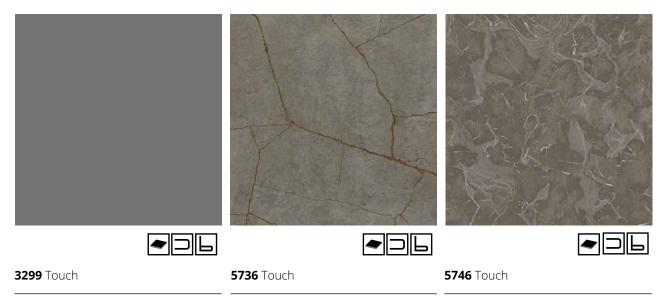

## ALFA COMPACT

ALFA COMPACT are compact panels suitable for rooms with high humidity rates, due to their special production process. It is an innovative new generation product that is durable, antibacterial and easy to clean.

Recommended for applications where high impact resistance is required. It is preferred in areas that accumulate a lot of moisture such as cupboards & toilets. Available in a variety of colors and finishes for all residential and commercial spaces such as homes, offices, restaurants, schools, gyms, public transportation vehicles , table tops, hospitals as well as wall coverings.

### ALFA COMPACT

5743 Touch

5717 Gloss

5658 Gloss