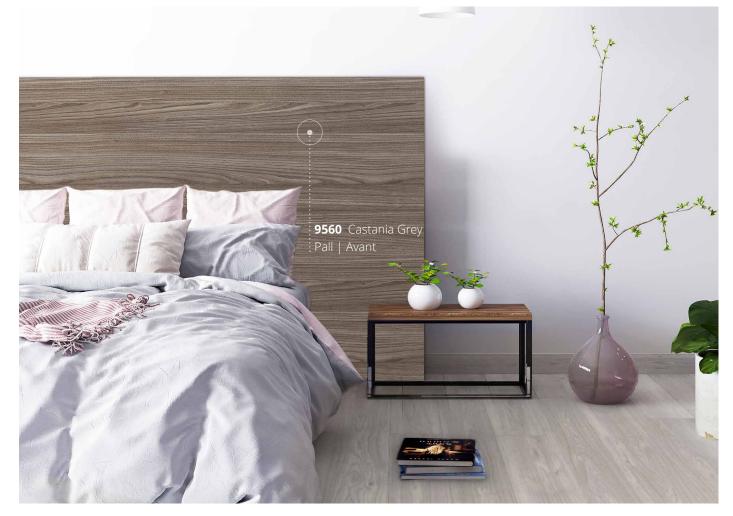

**\$**9

9560 Castania Grey - Pall | Avant

8702 Brooklyn Brown - Scavato | Natural

 $\mathbf{2}$ 

0074 Graphite - Intra | Premium

9581 Oak Brown- Pall | Avant