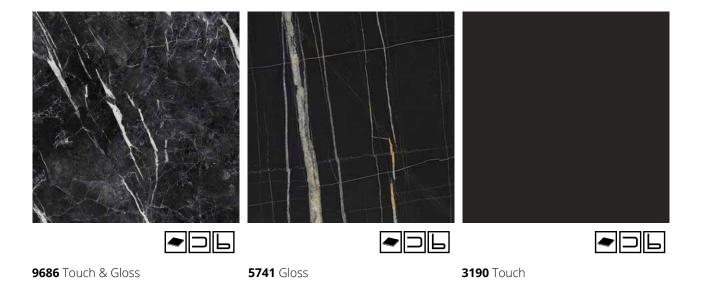

## ALFA COMPACT

ALFA COMPACT are compact panels suitable for rooms with high humidity rates, due to their special production process. It is an innovative new generation product that is durable, antibacterial and easy to clean.

Recommended for applications where high impact resistance is required. It is preferred in areas that accumulate a lot of moisture such as cupboards & toilets. Available in a variety of colors and finishes for all residential and commercial spaces such as homes, offices, restaurants, schools, gyms, public transportation vehicles , table tops, hospitals as well as wall coverings.

### ALFA COMPACT

5743 Touch

5717 Gloss

5658 Gloss