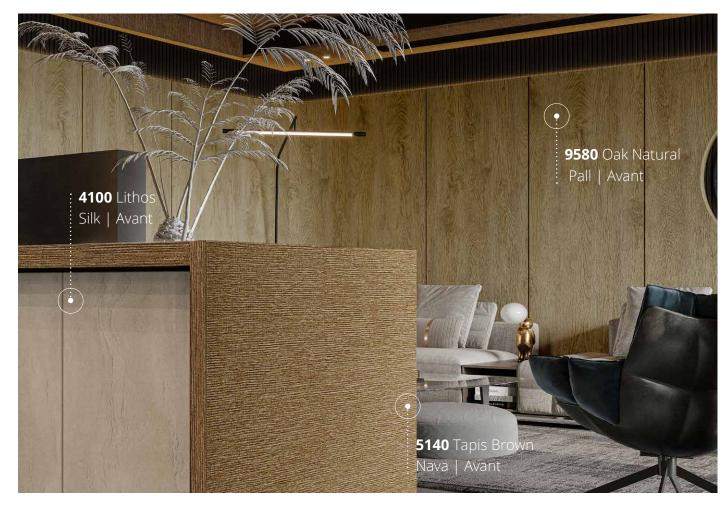

0090 White - Silk | Avant

4100 Lithos - Silk | Avant

4200 Pure Marmo - Silk | Avant

0988 Sabbia - Silk | Avant

#### WOOD

8902 Ice Oak - Scavato | Natural

9322 Elm Bright - Intra | Premium

0988 Sabbia - Intra | Premium

9580 Oak Natural - Pall | Avant

**\$**9

0988 Sabbia - Pall | Avant

4802 Rovere Rock - Sawncut | Natural