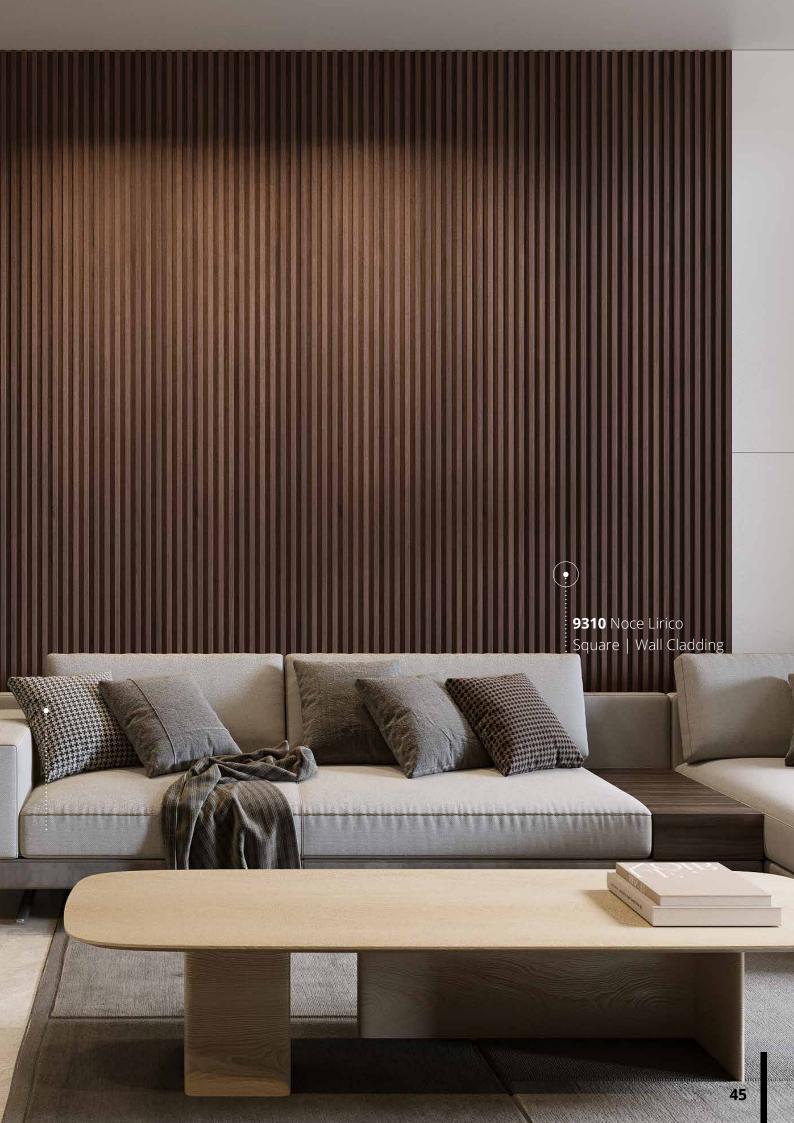

# Wall Cladding Square Profile

The Wall Cladding investment by Alfa Wood Group represents a suitable choice for enhancing, renewing, and creating an exceptional aesthetic outcome in both residential and commercial spaces.

This is a new product composed of MDF coated with CPL, available in various wood shades and monochromatic options.

The Wall Cladding in wood shades provides a natural appearance with textured surfaces that are ideal for wall, ceiling, furnitureand even entire rooms, while the monochromatic options evoke a modern decorative style.

Wall Claddings constitute a flexible and attractive solution for interior design that can transform any room into a warm and welcoming space. It is a classic space renovation solution that exudes an atmosphere of luxury and a romantic touch while also aligning with the contemporary demands of architectural culture and lifestyle.

#### **Dimensions:**

Profile No 81 3000 x 90 x 18mm Profile No 82 3000 x 43 x 18mm

9322 |Elm Bright – Square

9323 | Elm Dark – Square

9310 | Noce Lirico – Square

CPI

No 81 & No 82