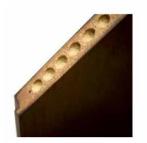

## Acoustic Panel

Linear acoustic panels based on veneered MDF slats 10mm, mounted on black polyester panels 12mm.

ALFA WOOD GROUP Acoustic panels are sound absorbing panels placed on walls or ceilings to control and reduce noise, eliminate slap echo and control comb filtering in a room. The main purpose of acoustic panels is to reduce, but not entirely eliminate, resonance within the room. Sound absorption is different than soundproofing, which is typically used to keep sound from escaping a room.

Acoustic Panels are used to treat recording studio acoustics, night clubs, church acoustics, theater acoustics, restaurant etc