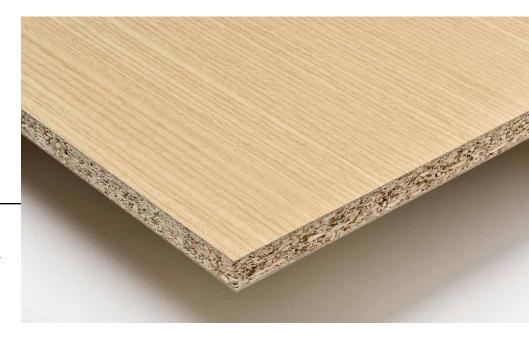

# Particle board coated with

#### decorative melamine film (MFC)

Melamine Faced Chipboard (MFC) is the most popular material with a wide range of applications in furniture.

MFC is particle board coated with decorative surfaces of advanced technology with antibacterial & antifungal properties. Available in many colors and textures, ideal material for furniture.

#### Characteristics

- Flawless surface
- High stability
- Easy processing
- Easy cleaning
- Ideal cutting quality

#### Advantages

- Wide variety of shades and textures
- High mechanical, thermal and chemical resistance (Abrasion resistance, resistance to scratches, Cigarette burning, Heat resistance)
- Also available as moisture resistant
- Non-toxic
- Eco friendly