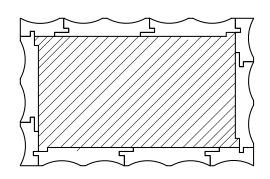

# Wall Cladding Square Profile

The Wall Cladding investment by Alfa Wood Group represents a suitable choice for enhancing, renewing, and creating an exceptional aesthetic outcome in both residential and commercial spaces.

This is a new product composed of MDF coated with CPL, available in various wood shades and monochromatic options.

The Wall Cladding in wood shades provides a natural appearance with textured surfaces that are ideal for wall, ceiling, furnitureand even entire rooms, while the monochromatic options evoke a modern decorative style.

#### **Dimensions:**

Profile No 81 3000 x 90 x 18mm Profile No 82 3000 x 43 x 18mm

9322 |Elm Bright – Square

9323 | Elm Dark – Square

9310 | Noce Lirico – Square

CPI

No 81 & No 82