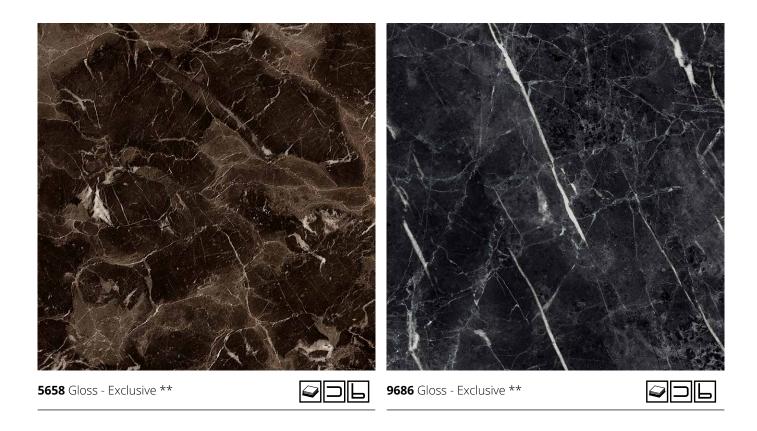

ividual quality style.

#### Features

- Impact resistant
- Abrasion resistant
- Stain resistant
- Strong resistance to UV rays
- They do not discolor
- Protection against bacteria
- Easy to clean
- Eco friendly raw materials

Formaldehyde emission category **E1** 



### Solid colors

Combinations of solid color kitchen worktops with matt or gloss texture are the most popular and provide a unique end result.











# Stone & Cement

Stone or cement imitation worktops are extremely innovative, provide modern kitchen solutions and can be combined with dark or light colored surfaces for contrast and a unique end result.





### STONE





116





3181 Matt - Exclusive



# Marble

Kitchen worktops with marble or granite imitation can create an authentic high aesthetic.

#### MARBLE





#### MARBLE





**\*\*** Also in 19mm Black Core







## Metallic

The metallic worktops are very impressive, as the Gloss effects create unique patterns.

### METALLIC







## Wood

Kitchen worktops with a natural wood imitation, will give your kitchen a perfect look according to modern trends requirements.

#### wood





3164 Matt - Exclusive

5101 Stone - Exclusive

3167 Matt - Exclusive

The ultimate combination of countertops and decorative surface!

Alfa Wood Group curated the design of the textures and color tones of the kitchen worktops (ALFA TOPS) for decorators, architects, mechanics & consumers who demand uniformity in their space.

The new Collection Exclusive Combo is the ideal decoration solution for their kitchen. The new countertops have the particularity of being p