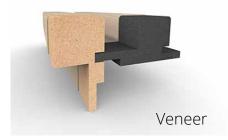

# MDF veneer coated

MDF Veneer Faced Board is a wood-based panel, coated with layons on one or both sides with natural or artificial veneer.

Veneer is a natural product distinguished for its uniqueness and made from processed natural wood in thin layers (veneer layons). In the production process, a strict selection of veneers is made depending on their type and quality in a specially designed air-conditioned environment, in appropriate temperatures for the relative humidity of the veneer. It is a classic material for furniture manufacturers when it comes to personalization, quality and individuality of a decoration or product. Available in a wide variety of wood species, is an ideal material for furniture.

#### Characteristics

- Large variety in designs and textures
- ideal material for varnish / paint
- Flawless surface
- High stability
- Easy processing
- Easy cleaning
- Ideal cutting quality
- Available in fire retardant and moisture resistant
- Eco-friendly material

#### Applications

Shop furniture, home furniture, hotel furniture, kitchen furniture, furniture wardrobe, office furniture, interior doors, exterior doors, wall coverings