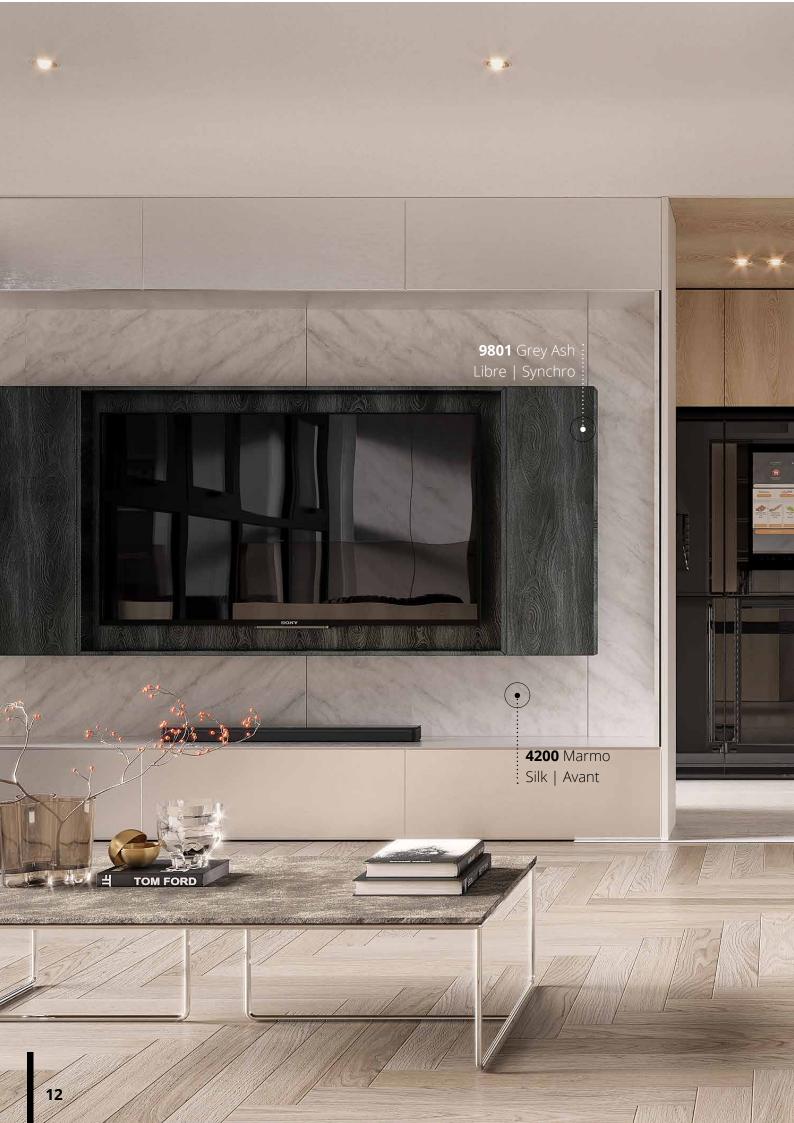

#### SYNCHRO

**\$** 

9803 Natural Ash - Libre | Synchro

**\$** 

2664 Grey Brown Rovere - Alto | Synchro

**\$** 

2669 Sand Rovere - Alto | Synchro

0-0

0090 White - Silk | Avant

4100 Lithos - Silk | Avant

4200 Pure Marmo - Silk | Avant

0988 Sabbia - Silk | Avant