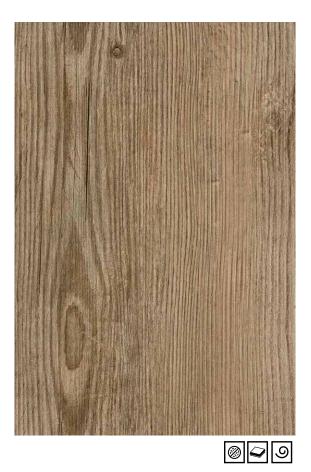

# MDF veneer coated

MDF Veneer Faced Board is a wood-based panel, coated with layons on one or both sides with natural or artificial veneer.

Veneer is a natural product distinguished for its uniqueness and made from processed natural wood in thin layers (veneer layons). In the production process, a strict selection of veneers is made depending on their type and quality in a specially designed air-conditioned environment, in appropriate temperatures for the relative humidity of the veneer. It is a classic material for furniture manufacturers when it comes to personalization, quality and individuality of a decoration or product. Available in a wide variety of wood species, is an ideal material for furniture.

#### Characteristics

- Large variety in designs and textures
- ideal material for varnish / paint
- Flawless surface
- High stability
- Easy processing
- Easy cleaning
- Ideal cutting quality
- Available in fire retardant and moisture resistant
- Eco-friendly material

#### Applications

Shop furniture, home furniture, hotel furniture, kitchen furniture, furniture wardrobe, office furniture, interior doors, exterior doors, wall coverings