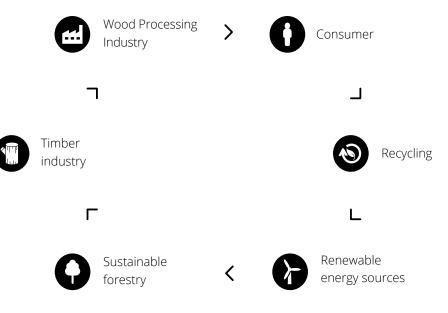

### Sustainable Forestry

Our supply chain is centered around the protection of and care about the environment, contributing to the sustainable management of forestry.

Timber is supplied exclusively from controlled sources, verified by the certified government agencies (Forestry divisions/ forestry inspectorates) as well as international organisations such as FSC<sup>®</sup>. During the production process, we opt for internationally certified management systems such as quality management, low formaldehyde emission, fire and moisture resistance. ISO 9001: 2015, CE, FSC, CARB, E0, FIRE RETARDANT AND MOISTURE RETARDANT.

• End product reaches the consumer in full transparency, according to the Environmental Product Declaration (EPD), which provides important information on the environmental and health aspects of the manufacturing process for each of our key products. • All wood processing by-products deriving from the production process, as well as those not suitable for sale, are re-processed and used either for new wood panel production or for biomass energy production, depending on their origin.

• In the meantime, biomass, through the combustion process, generates heat as well as "green electricity".