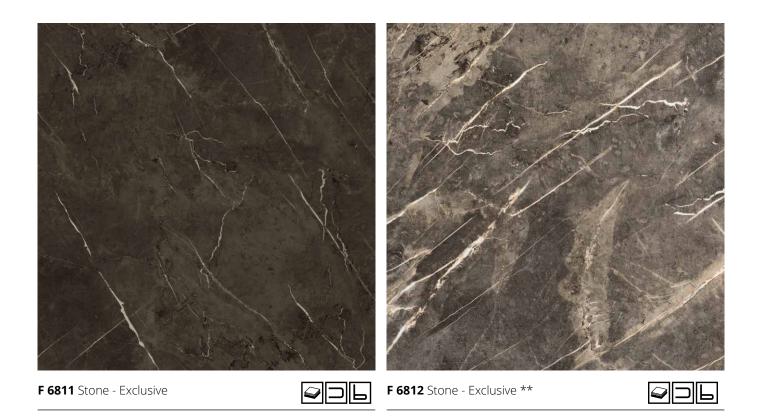

# Marble

Kitchen worktops with marble or granite imitation can create an authentic high aesthetic.

#### MARBLE

#### MARBLE

**\*\*** Also in 19mm Black Core