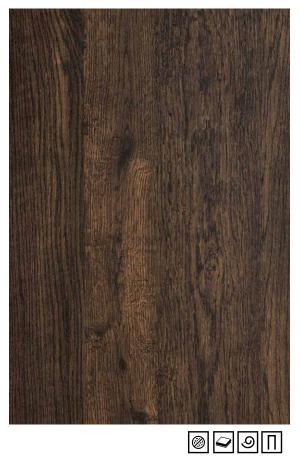

# MDF veneer coated

MDF Veneer Faced Board is a wood-based panel, coated with layons on one or both sides with natural or artificial veneer.

Veneer is a natural product distinguished for its uniqueness and made from processed natural wood in thin layers (veneer layons). In the production process, a strict selection of veneers is made depending on their type and quality in a specially designed air-conditioned environment, in appropriate temperatures for the relative humidity of the veneer. It is a classic material for furniture manufacturers when it comes to personalization, quality and individuality of a decoration or product. Available in a wide variety of wood species, is an ideal material for furniture.

#### Characteristics

- Large variety in designs and textures
- ideal material for varnish / paint
- Flawless surface
- High stability
- Easy processing
- Easy cleaning
- Ideal cutting quality
- Available in fire retardant and moisture resistant
- Eco-friendly material

#### Applications

Shop furniture, home furniture, hotel furniture, kitchen furniture, furniture wardrobe, office furniture, interior doors, exterior doors, wall coverings