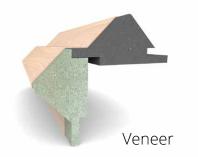

# MDF veneer coated

MDF Veneer Faced Board is a wood-based panel, coated with layons on one or both sides with natural or artificial veneer.

Veneer is a natural product distinguished for its uniqueness and made from processed natural wood in thin layers (veneer layons). In the production process, a strict selection of veneers is made depending on their type and quality in a specially designed air-conditioned environment, in appropriate temperatures for the relative humidity of the veneer. It is a classic material for furniture manufacturers when it comes to personalization, quality and individuality of a decoration or product. Available in a wide variety of wood species, is an ideal material for furniture.

#### Characteristics

- Large variety in designs and textures
- ideal material for varnish / paint
- Flawless surface
- High stability
- Easy processing
- Easy cleaning
- Ideal cutting quality
- Available in fire retardant and moisture resistant
- Eco-friendly material

#### Applications

Shop furniture, home furniture, hotel furniture, kitchen furniture, furniture wardrobe, office furniture, interior doors, exterior doors, wall coverings