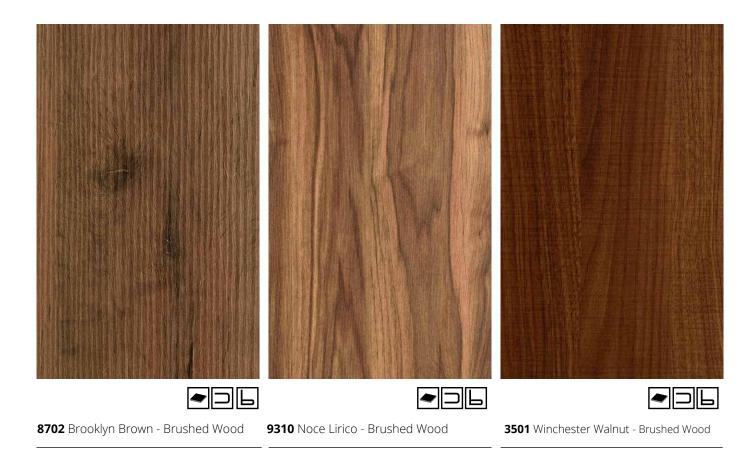

**\$**9

9560 Castania Grey - Pall | Avant

8702 Brooklyn Brown - Scavato | Natural

 $\mathbf{2}$ 

0074 Graphite - Intra | Premium

9581 Oak Brown- Pall | Avant

#### WOOD

8202 Noce Dark Brown - Scavato | Natural

3501 Winchester Walnut - Sawncut | Natural

9305 Anziano Dark Brown - Intra | Premium

9520 Castania Dark - Pall | Avant

**\$** 

**0070** Black - Intra | Premium

#### WOOD

**\$** 

5202 Coibra Ash Dark - Scavato | Natural

 $\textcircled{$ 

9310 Noce Lirico - Intra | Premium

**~**9

0074 Graphite - Pall | Avant

9323 Elm Dark - Intra | Premium