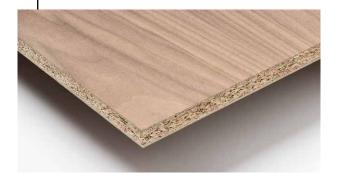

# Particle board coated with

#### decorative melamine film (MFC)

Melamine Faced Chipboard (MFC) is the most popular material with a wide range of applications in furniture.

MFC is particle board coated with decorative surfaces of advanced technology with antibacterial & antifungal properties. Available in many colors and textures, ideal material for furniture.

#### Characteristics

- Flawless surface
- High stability
- Easy processing
- Easy cleaning
- Ideal cutting quality

#### Advantages

- Wide variety of shades and textures
- High mechanical, thermal and chemical resistance (Abrasion resistance, resistance to scratches, Cigarette burning, Heat resistance)
- Also available as moisture resistant
- Non-toxic
- Eco friendly