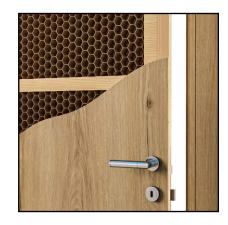

## Door's kit

#### Characteristics

Alfa Wood Group in addition to door profles is able to provide door panels with CPL or veneer. Door profiles are the key element in the construction of prefabricated door kits. The profiles are produced in plywood, which is coated with CPL or natural veneers. The gluing process ensures an excellent adhesion to the substrate.

Profile dimensions are: 10mm, 13mm, 15mm, while the length is 2.250mm. Doors are produced with internal honeycomb paper while the perimeter of the frame is made of wood, which guarantees long-term stability. Door panels can be externally lined with over 30 decorative surfaces pre-sented in our catalog. The panels can also be coated with natural veneers.

#### The doors kit includes:

- Frame produced of blockboard, 44mm thickness
- frame shape is Grande Cantone (square)
- door structure is made of solid wood laminate
- Solid wood frame 8cm
- "Honeycomb" sound-absorbing cell
- 6 mm fiberboard panel coated with CPL or VENEER
- Soundproof hinges