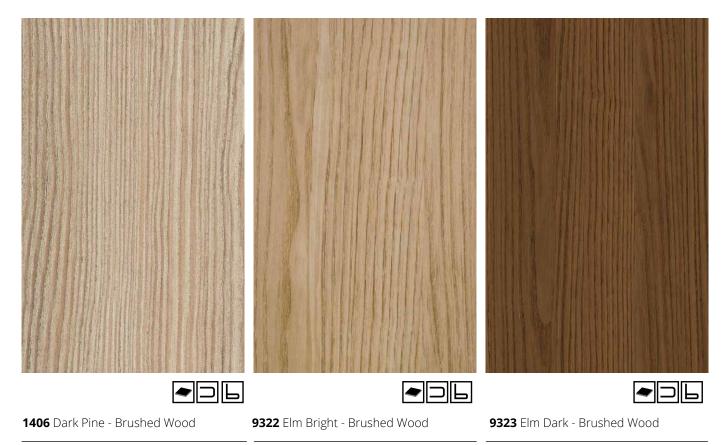

#### WOOD

8902 Ice Oak - Scavato | Natural

9322 Elm Bright - Intra | Premium

0988 Sabbia - Intra | Premium

9580 Oak Natural - Pall | Avant

**\$**9

0988 Sabbia - Pall | Avant

4802 Rovere Rock - Sawncut | Natural

#### WOOD

**\$** 

5202 Coibra Ash Dark - Scavato | Natural

 $\textcircled{$ 

9310 Noce Lirico - Intra | Premium

**~**9

0074 Graphite - Pall | Avant

9323 Elm Dark - Intra | Premium