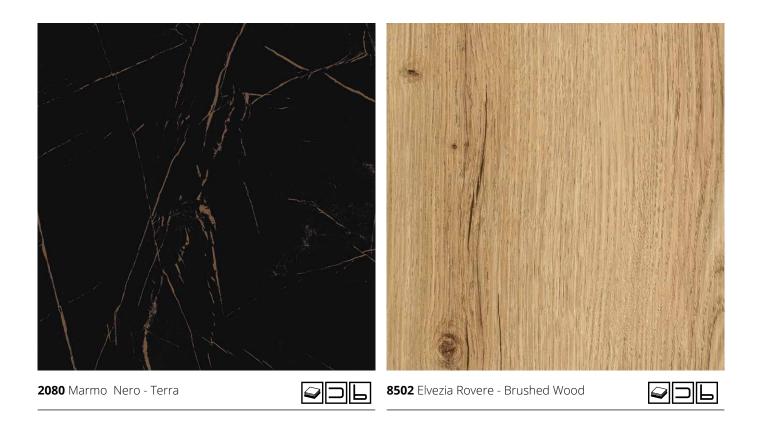

Ø **~** 9

2060 Marmo Dark Grey - Terra | Premium

2080 Marmo Nero - Terra | Premium