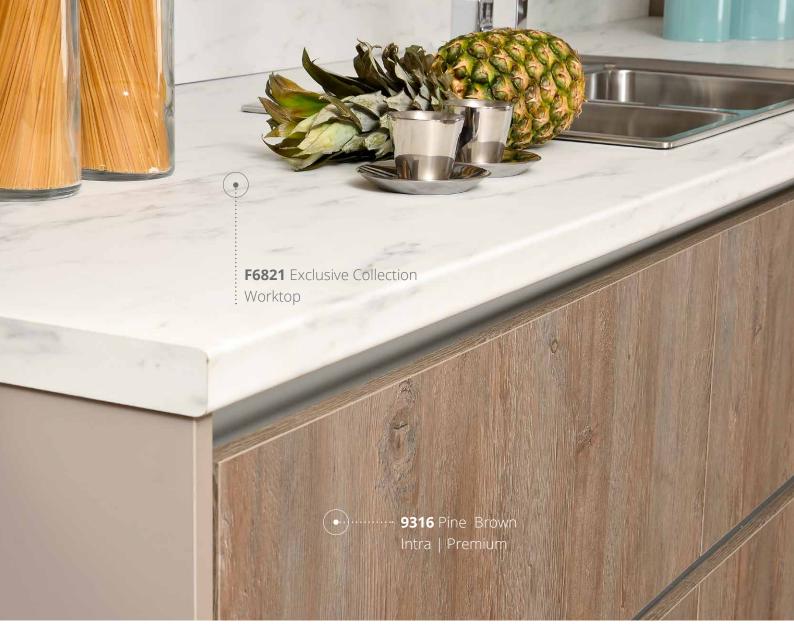

# Kitchen worktops

Kitchen worktops (ALFA TOPS) consist of particle board which is coated with high pressure laminate (HPL). HPL surfaces offer a reliable and durable protection against bacteria. It is high hygienic and can be cleaned very easily.

0201 Pine Riga - Intra | Premium

5302 Coibra Ash Light - Scavato | Natural

9316 Pine Brown - Intra | Premium