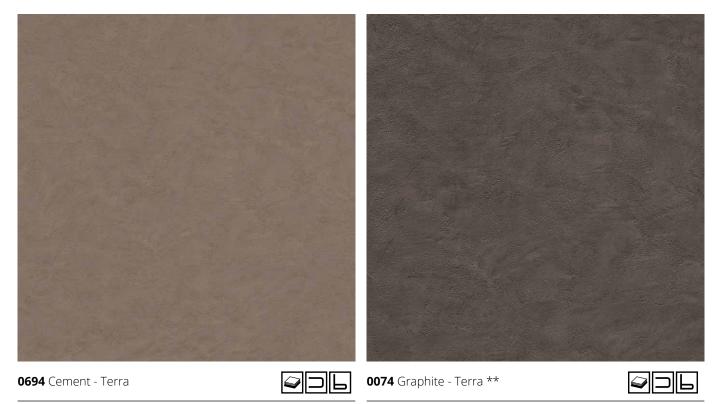

0-90

2016 Misty Grey - Terra | Premium

**\$** 

0074 Graphite - Terra | Premium

Ø **~** 9

0694 Cement - Terra | Premium

0070 Black - Terra | Premium