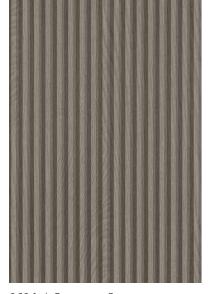

# Wall Cladding Square Profile

The Wall Cladding investment by Alfa Wood Group represents a suitable choice for enhancing, renewing, and creating an exceptional aesthetic outcome in both residential and commercial spaces.

This is a new product composed of MDF coated with CPL, available in various wood shades and monochromatic options.

The Wall Cladding in wood shades provides a natural appearance with textured surfaces that are ideal for wall, ceiling, furnitureand even entire rooms, while the monochromatic options evoke a modern decorative style.

#### **Dimensions:**

Profile No 81 3000 x 90 x 18mm Profile No 82 3000 x 43 x 18mm

9322 |Elm Bright – Square

9323 | Elm Dark – Square

9310 | Noce Lirico – Square

CPI

No 81 & No 82