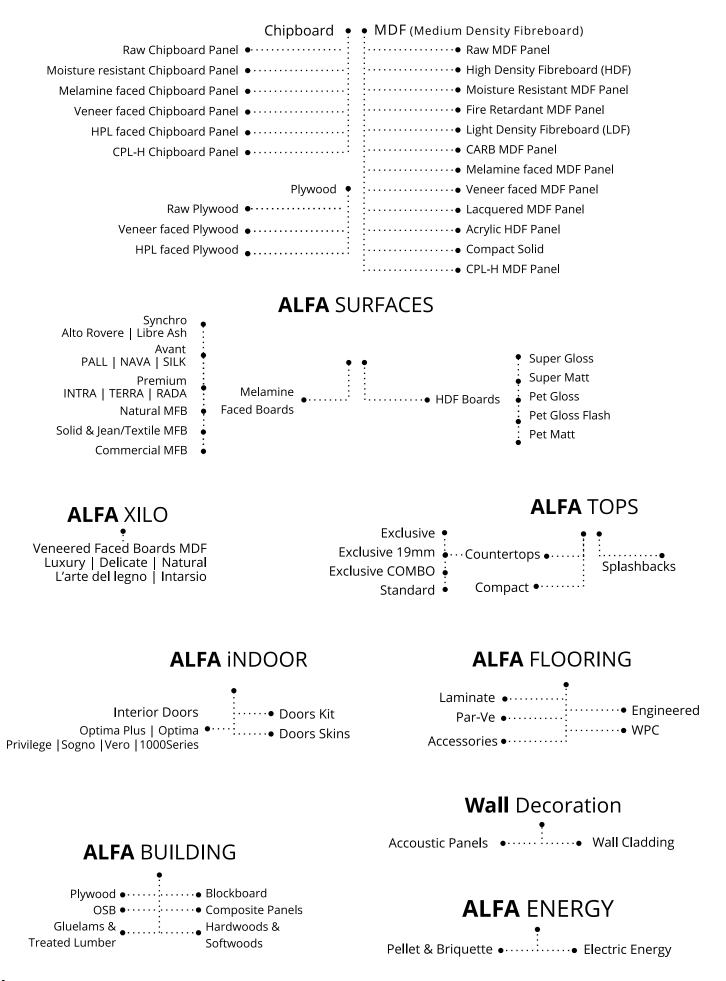

#### INDEX

- **06** Products
- 47 Textures
- 51 Alfa Surfaces
- **110** Alfa Tops
- 126 Alfa Combo
- **130** Alfa Compact
- **132** Environment
- **134** Certifications

# One company, numerous solutions

We have a complete range of wood products with unlimited applications and combinations of materials, all our products are combined with each other, making it easier for Architects, Designers and Furniture Producers to unfold their creativity.

Our wide range of products provides endless possibilities.

We cover all your needs, construction of interior furniture, with our alfa panels & alfa surfaces, to the interior renovation projects and any carpentry construction with our alfa building & alfa fooring production lines.

# Combining and matching products

We adjust our production lines, guided always by the combination and application of materials, regardless of the project's requirements. All our products can be combined with each other, giving the opportunity to architects, designers and furniture producers to express their creativity. The full range of products we have developed, provide limitless possibilities.