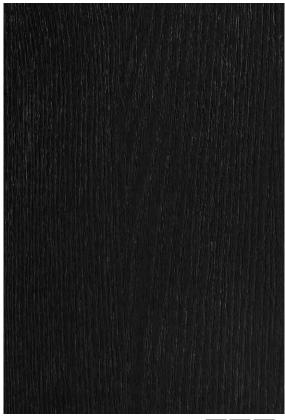

#### decorative melamine film (MFC)

Melamine Faced Chipboard (MFC) is the most popular material with a wide range of applications in furniture.

MFC is particle board coated with decorative surfaces of advanced technology with antibacterial & antifungal properties. Available in many colors and textures, ideal material for furniture.

#### Characteristics

- Flawless surface
- High stability
- Easy processing
- Easy cleaning
- Ideal cutting quality

#### Advantages

- Wide variety of shades and textures
- High mechanical, thermal and chemical resistance (Abrasion resistance, resistance to scratches, Cigarette burning, Heat resistance)
- Also available as moisture resistant
- Non-toxic
- Eco friendly