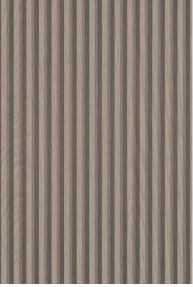

# Wall Cladding Square Profile

The Wall Cladding investment by Alfa Wood Group represents a suitable choice for enhancing, renewing, and creating an exceptional aesthetic outcome in both residential and commercial spaces.

This is a new product composed of MDF coated with CPL, available in various wood shades and monochromatic options.

The Wall Cladding in wood shades provides a natural appearance with textured surfaces that are ideal for wall, ceiling, furnitureand even entire rooms, while the monochromatic options evoke a modern decorative style.

#### **Dimensions:**

Profile No 81 3000 x 90 x 18mm Profile No 82 3000 x 43 x 18mm

9322 |Elm Bright – Square

9323 | Elm Dark – Square

9310 | Noce Lirico – Square

CPI

No 81 & No 82