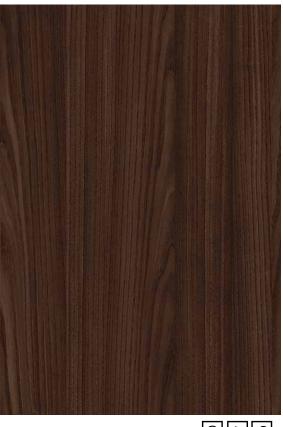

# MDF veneer coated

MDF Veneer Faced Board is a wood-based panel, coated with layons on one or both sides with natural or artificial veneer.

Veneer is a natural product distinguished for its uniqueness and made from processed natural wood in thin layers (veneer layons). In the production process, a strict selection of veneers is made depending on their type and quality in a specially designed air-conditioned environment, in appropriate temperatures for the relative humidity of the veneer. It is a classic material for furniture manufacturers when it comes to personalization, quality and individuality of a decoration or product. Available in a wide variety of wood species, is an ideal material for furniture.

#### Characteristics

- Large variety in designs and textures
- ideal material for varnish / paint
- Flawless surface
- High stability
- Easy processing
- Easy cleaning
- Ideal cutting quality
- Available in fire retardant and moisture resistant
- Eco-friendly material

#### Applications

Shop furniture, home furniture, hotel furniture, kitchen furniture, furniture wardrobe, office furniture, interior doors, exterior doors, wall coverings