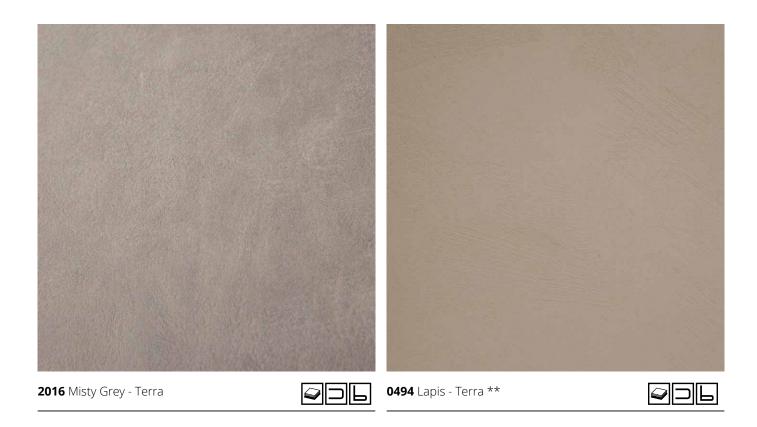

### STONE

**\$** 

2014 Greige - Terra | Premium

@**~**9

2015 Tan Perla - Terra | Premium

**\$** 

0494 Lapis - Terra | Premium

**\$** 

0-90

2016 Misty Grey - Terra | Premium

**\$** 

0074 Graphite - Terra | Premium

Ø **~** 9

0694 Cement - Terra | Premium

0070 Black - Terra | Premium