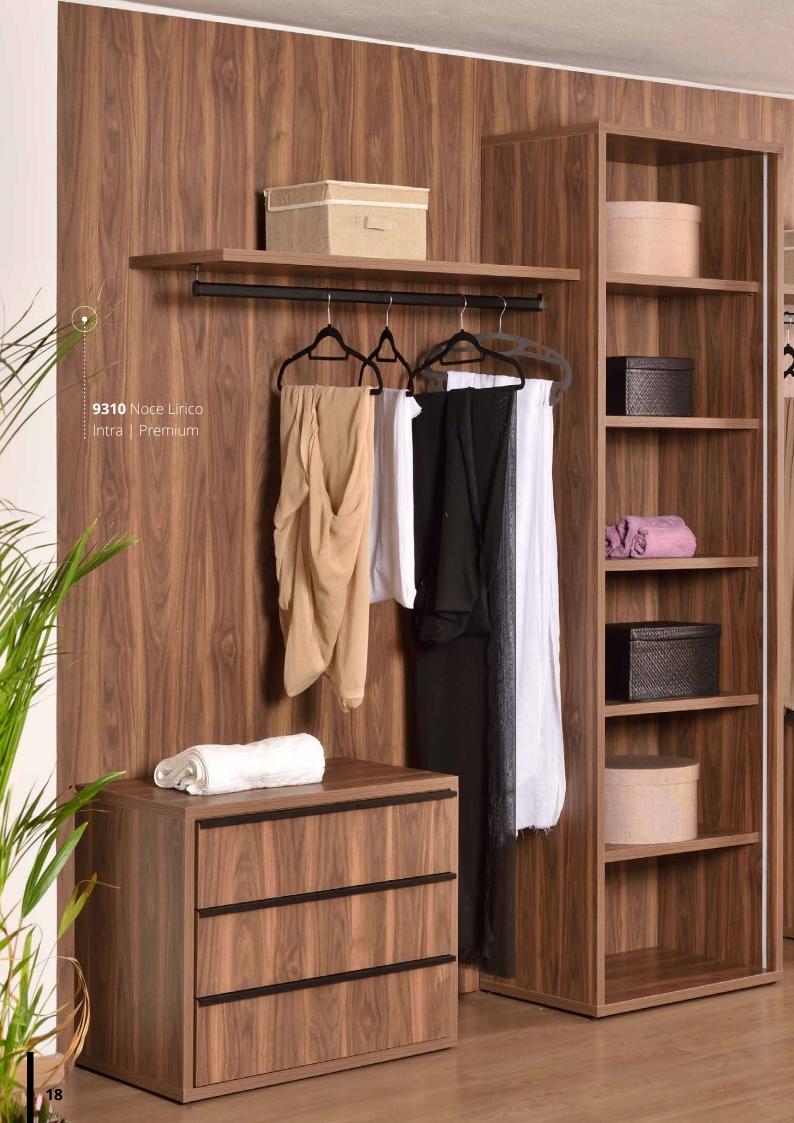

#### WOOD

**\$** 

5202 Coibra Ash Dark - Scavato | Natural

 $\textcircled{$ 

9310 Noce Lirico - Intra | Premium

**~**9

0074 Graphite - Pall | Avant

9323 Elm Dark - Intra | Premium