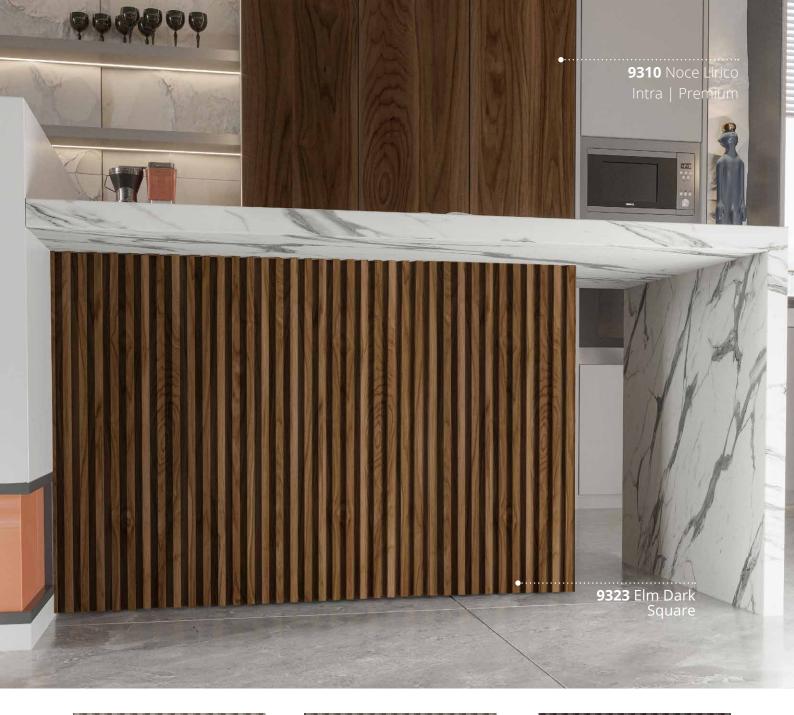

# Wall Cladding Square Profile

The Wall Cladding investment by Alfa Wood Group represents a suitable choice for enhancing, renewing, and creating an exceptional aesthetic outcome in both residential and commercial spaces.

This is a new product composed of MDF coated with CPL, available in various wood shades and monochromatic options.

The Wall Cladding in wood shades provides a natural appearance with textured surfaces that are ideal for wall, ceiling, furnitureand even entire rooms, while the monochromatic options evoke a modern decorative style.

#### **Dimensions:**

Profile No 81 3000 x 90 x 18mm Profile No 82 3000 x 43 x 18mm

9322 |Elm Bright – Square

9323 | Elm Dark – Square

9310 | Noce Lirico – Square

CPI

No 81 & No 82

### Profile No 84 & 85

Profile No 93 & 94

•

**9323** Elm Dark Intra | Premium

•

**3010** Tawny Rays Rada | Premium