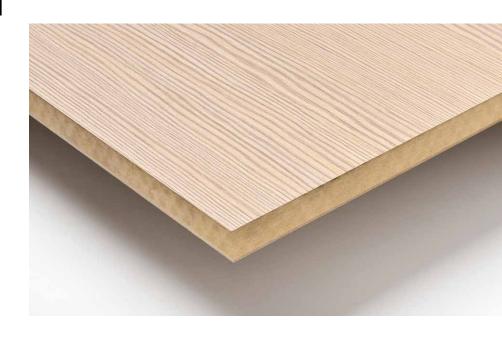

# Fiberboard (MDF)

#### melamine coated

Melamine Faced MDF boards, MDF. Its core is made of wood fibers, giving a smooth surface, with high density and stability, which makes it an excellent material for processing. MDF is upholstered with decorative surfaces of advanced technology with antibacterial & antifungal properties. Available in many colors and textures. Ideal material for furniture design.

#### Characteristics

- Flawless surface
- High stability
- Easy processing
- Easy cleaning
- Ideal cutting quality

#### Advantages

- Wide variety of shades and textures
- High mechanical, thermal and chemical resistance (Abrasion resistance, resistance to scratches, Cigarette burning, Heat resistance)
- Also available as fire retardant and moisture resistant
- Non-toxic
- Eco friendly