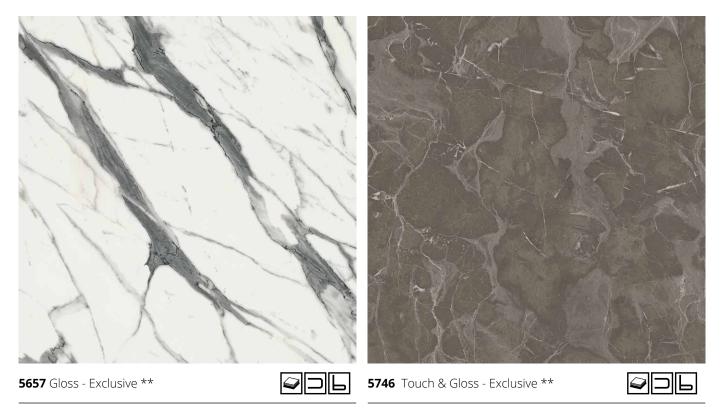

# Marble

Kitchen worktops with marble or granite imitation can create an authentic high aesthetic.

#### MARBLE

#### MARBLE

**\*\*** Also in 19mm Black Core