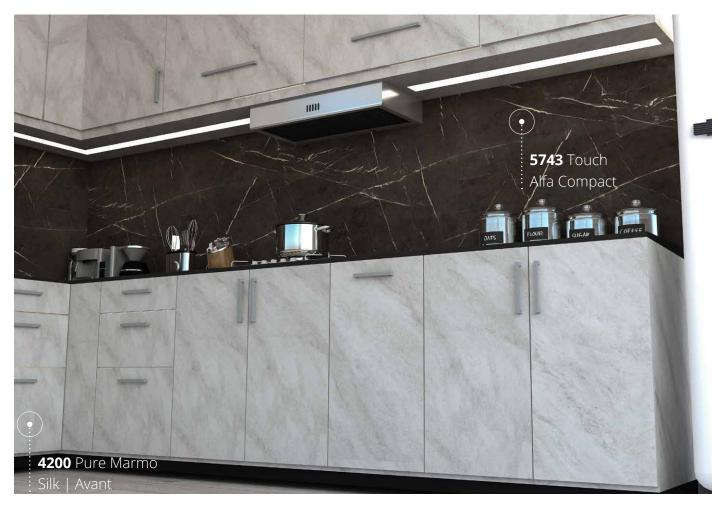

0090 White - Silk | Avant

4100 Lithos - Silk | Avant

4200 Pure Marmo - Silk | Avant

0988 Sabbia - Silk | Avant

### ALFA COMPACT

5743 Touch

5717 Gloss

5658 Gloss