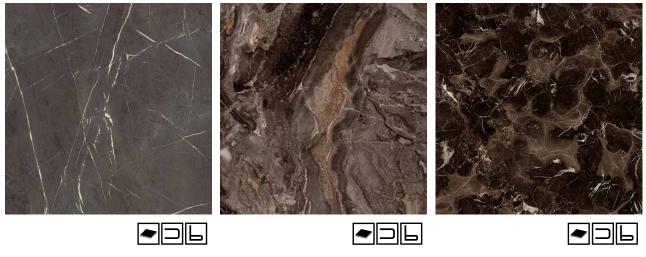

## ALFA COMPACT

ALFA COMPACT are compact panels suitable for rooms with high humidity rates, due to their special production process. It is an innovative new generation product that is durable, antibacterial and easy to clean.

Recommended for applications where high impact resistance is required. It is preferred in areas that accumulate a lot of moisture such as cupboards & toilets. Available in a variety of colors and finishes for all residential and commercial spaces such as homes, offices, restaurants, schools, gyms, public transportation vehicles , table tops, hospitals as well as wall coverings.

### ALFA COMPACT

5743 Touch

5717 Gloss

5658 Gloss