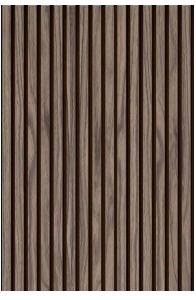

# Wall Cladding Square Profile

The Wall Cladding investment by Alfa Wood Group represents a suitable choice for enhancing, renewing, and creating an exceptional aesthetic outcome in both residential and commercial spaces.

This is a new product composed of MDF coated with CPL, available in various wood shades and monochromatic options.

The Wall Cladding in wood shades provides a natural appearance with textured surfaces that are ideal for wall, ceiling, furnitureand even entire rooms, while the monochromatic options evoke a modern decorative style.

Wall Claddings constitute a flexible and attractive solution for interior design that can transform any room into a warm and welcoming space. It is a classic space renovation solution that exudes an atmosphere of luxury and a romantic touch while also aligning with the contemporary demands of architectural culture and lifestyle.