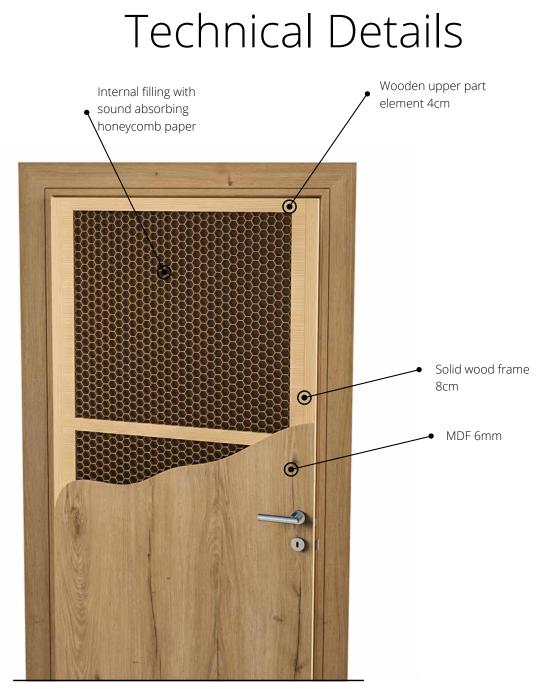

## Door's kit

#### Characteristics

Alfa Wood Group in addition to door profles is able to provide door panels with CPL or veneer. Door profiles are the key element in the construction of prefabricated door kits. The profiles are produced in plywood, which is coated with CPL or natural veneers. The gluing process ensures an excellent adhesion to the substrate.

Profile dimensions are: 10mm, 13mm, 15mm, while the length is 2.250mm. Doors are produced with internal honeycomb paper while the perimeter of the frame is made of wood, which guarantees long-term stability. Door panels can be externally lined with over 30 decorative surfaces pre-sented in our catalog. The panels can also be coated with natural veneers.

#### The doors kit includes:

- Frame produced of blockboard, 44mm thickness
- frame shape is Grande Cantone (square)
- door structure is made of solid wood laminate
- Solid wood frame 8cm
- "Honeycomb" sound-absorbing cell
- 6 mm fiberboard panel coated with CPL or VENEER
- Soundproof hinges

#### **Dimensions:**

- Width: 63,3 cm 68,3 cm 73,3 cm 78,3 cm 83,3 cm 88,3 cm 93,3 cm 98,3 cm
- Height: 217cm maximum

#### **Optional Equipment:**

- Glass frame
- Dashboard frame
- Aluminum rod
- Fill with sound insulation panel (28db)
- Embossed designs

#### Advantages:

- Available in stock colors, immediate shimpment
- Perfect compatibility between panel, frame and edge banding.
- Ability to create "custom dimensions"
- Quality guarantee for all materials that make up a door

Formaldehyde emission class E1

Solid wood base 8cm

 Door height 216.5cm for door construction (with frame) 220cm

<u>^</u>

Optional filling with soundproof particle board

• **2021** Elegant Line Laminate Flooring