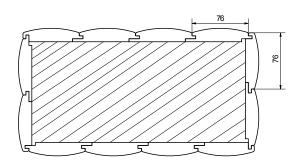

# Wall Cladding Square Profile

The Wall Cladding investment by Alfa Wood Group represents a suitable choice for enhancing, renewing, and creating an exceptional aesthetic outcome in both residential and commercial spaces.

This is a new product composed of MDF coated with CPL, available in various wood shades and monochromatic options.

The Wall Cladding in wood shades provides a natural appearance with textured surfaces that are ideal for wall, ceiling, furnitureand even entire rooms, while the monochromatic options evoke a modern decorative style.

#### **Dimensions:**

Profile No 81 3000 x 90 x 18mm Profile No 82 3000 x 43 x 18mm

9322 |Elm Bright – Square

9323 | Elm Dark – Square

9310 | Noce Lirico – Square

CPI

No 81 & No 82