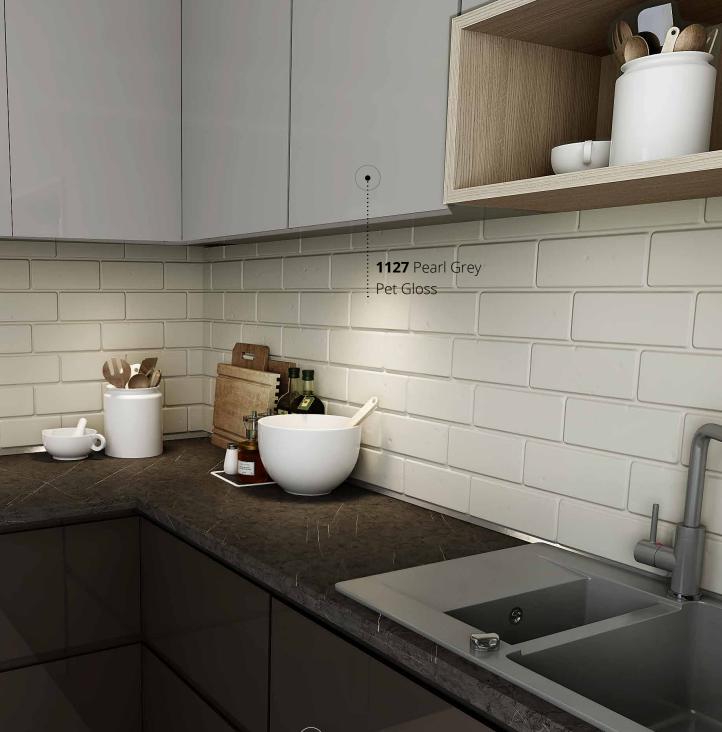

**1176** Sahara Pet Gloss

### PET MATT

1127 Pearl Grey - Matt

S APM

1176 Sahara - Matt

| <b>1148</b> Stone Grey - Matt   | 5881 Dusk Blue - Matt          | 5867 Ocean Blue - Matt   |  |
|---------------------------------|--------------------------------|--------------------------|--|
|                                 | <br>                           | <br>                     |  |
|                                 |                                |                          |  |
| <b>5864</b> Lichen Green - Matt | <b>5883</b> Smoke Green - Matt | <b>5852</b> Latte - Matt |  |