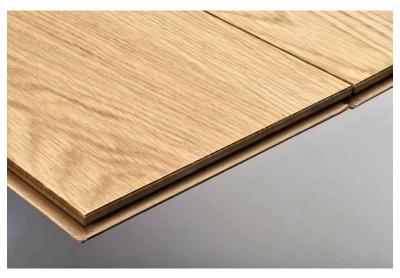

# Laminate flooring

ALFA WOOD group's Master Laminate floors are the only Greek flooring products.

The 27 colors (9 Basic Line in thickness 7mm AC3, 4 Classic Line in thickness 8mm AC5-4V and 14 Elegance Line in thickness 8mm AC5-4V) capture in the most realistic way all natural features of a real wooden floor

#### The most important advantages of Master Laminate:

- Durable: furniture or other heavy objects load bearing, cigarette burning, sharp objects (pointed heels)
- Light: laminate floors are resistant to UV rays and do not discolor.
- Eco-friendly: produced of 90% wood, which comes from sustainable forestry practices
- Anti-allergic
- Long lasting: lasts 15 to 30 years
- Perfect appearance: ideal imitation of natural wood
- Installation: easy installation as it fastens with a uniclic system
- Easy dismantling and repositioning 2-3 times
- Worn board **replacement** possibility
- Ideal solution for **renovations** renovations due to their small thickness
- Anti-slip