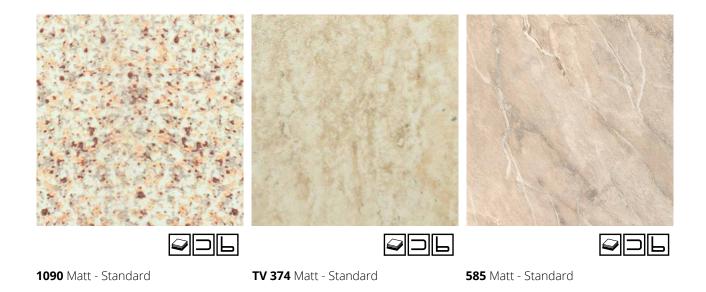

# Marble

Kitchen worktops with marble or granite imitation can create an authentic high aesthetic.

#### MARBLE