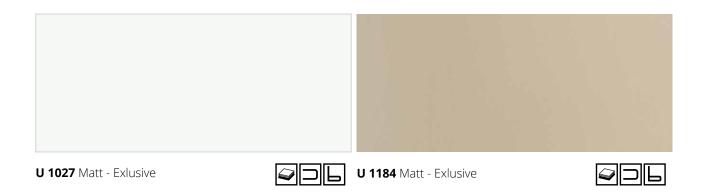

### Solid colors

Combinations of solid color kitchen worktops with matt or gloss texture are the most popular and provide a unique end result.

### STONE

116

3181 Matt - Exclusive