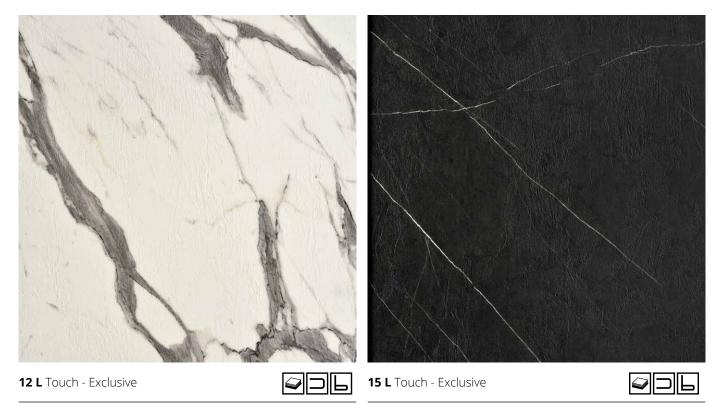

style.

#### Features

- Impact resistant
- Abrasion resistant
- Stain resistant
- Strong resistance to UV rays
- They do not discolor
- Protection against bacteria
- Easy to clean
- Eco friendly raw materials

Formaldehyde emission category **E1** 



### Solid colors

Combinations of solid color kitchen worktops with matt or gloss texture are the most popular and provide a unique end result.











# Stone & Cement

Stone or cement imitation worktops are extremely innovative, provide modern kitchen solutions and can be combined with dark or light colored surfaces for contrast and a unique end result.





### STONE





116





3181 Matt - Exclusive



# Marble

Kitchen worktops with marble or granite imitation can create an authentic high aesthetic.

#### MARBLE





#### MARBLE





**\*\*** Also in 19mm Black Core







## Metallic

The metallic worktops are very impressive, as the Gloss effects create unique patterns.

### METALLIC







## Wood

Kitchen worktops with a natural wood imitation, will give your kitchen a perfect look according to modern trends requirements.

#### wood





3164 Matt - Exclusive

5101 Stone - Exclusive

3167 Matt - Exclusive

The ultimate combination of countertops and decorative surface!

Alfa Wood Group curated the design of the textures and color tones of the kitchen worktops (ALFA TOPS) for decorators, architects, mechanics & consumers who demand uniformity in their space.

The new Collection Exclusive Combo is the ideal decoration solution for their kitchen. The new countertops have the particularity of being perfectly combin