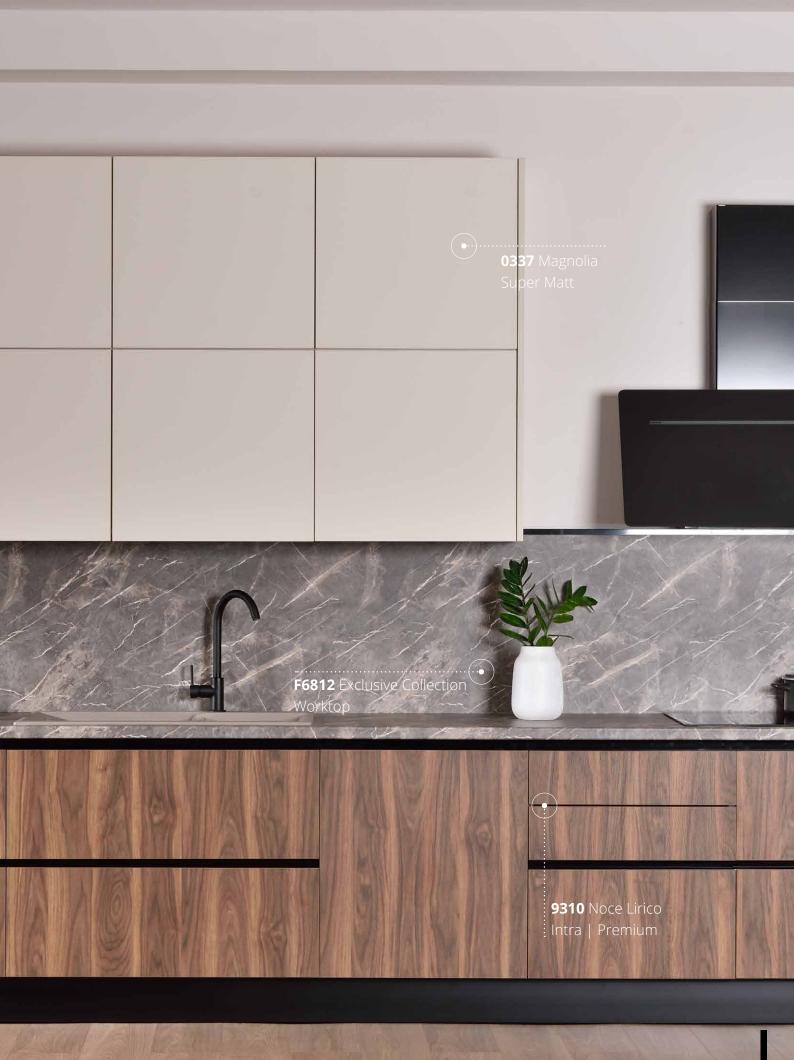

#### WOOD

**\$** 

5202 Coibra Ash Dark - Scavato | Natural

 $\textcircled{$ 

9310 Noce Lirico - Intra | Premium

**~**9

0074 Graphite - Pall | Avant

9323 Elm Dark - Intra | Premium

#### **Dimensions:**

Profile No 81 3000 x 90 x 18mm Profile No 82 3000 x 43 x 18mm

9322 |Elm Bright – Square

9323 | Elm Dark – Square

9310 | Noce Lirico – Square

CPI

No 81 & No 82