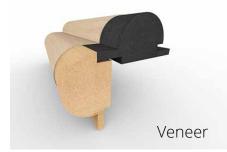

# MDF veneer coated

MDF Veneer Faced Board is a wood-based panel, coated with layons on one or both sides with natural or artificial veneer.

Veneer is a natural product distinguished for its uniqueness and made from processed natural wood in thin layers (veneer layons). In the production process, a strict selection of veneers is made depending on their type and quality in a specially designed air-conditioned environment, in appropriate temperatures for the relative humidity of the veneer. It is a classic material for furniture manufacturers when it comes to personalization, quality and individuality of a decoration or product. Available in a wide variety of wood species, is an ideal material for furniture.

#### Characteristics

- Large variety in designs and textures
- ideal material for varnish / paint
- Flawless surface
- High stability
- Easy processing
- Easy cleaning
- Ideal cutting quality
- Available in fire retardant and moisture resistant
- Eco-friendly material

#### Applications

Shop furniture, home furniture, hotel furniture, kitchen furniture, furniture wardrobe, office furniture, interior doors, exterior doors, wall coverings