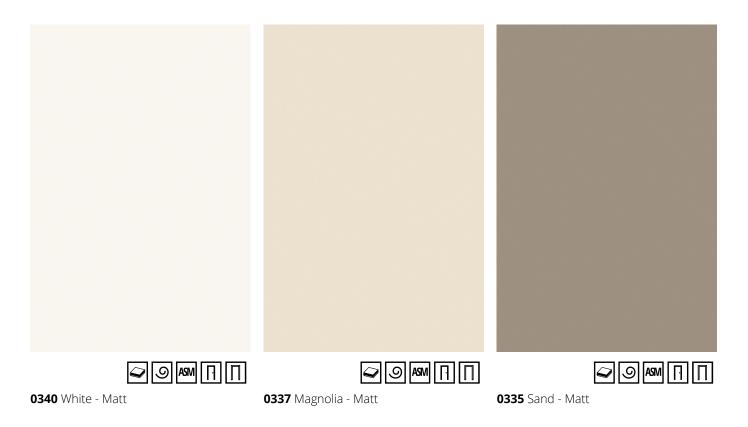

# Solid colors

Discreet configuration of space with matt and gloss colors reproduce soft shades that are perfectly balanced and express originality.

| 0190 Bright White - Soft   Solid | 9          | <b>0090</b> White - Soft   Solid | 9 |
|----------------------------------|------------|----------------------------------|---|
|                                  |            |                                  |   |
|                                  | <b>2</b> 9 |                                  | 9 |

### SOLID

0988 Sabbia - Soft | Solid

0494 Lapis - Soft | Solid

• ) **0988** Sabbia Soft | Solid

0093 Aluminium - Shagreen | Solid

0074 Graphite - Shagreen | Solid

0694 Cement - Soft | Solid

0070 Black - Shagreen | Solid