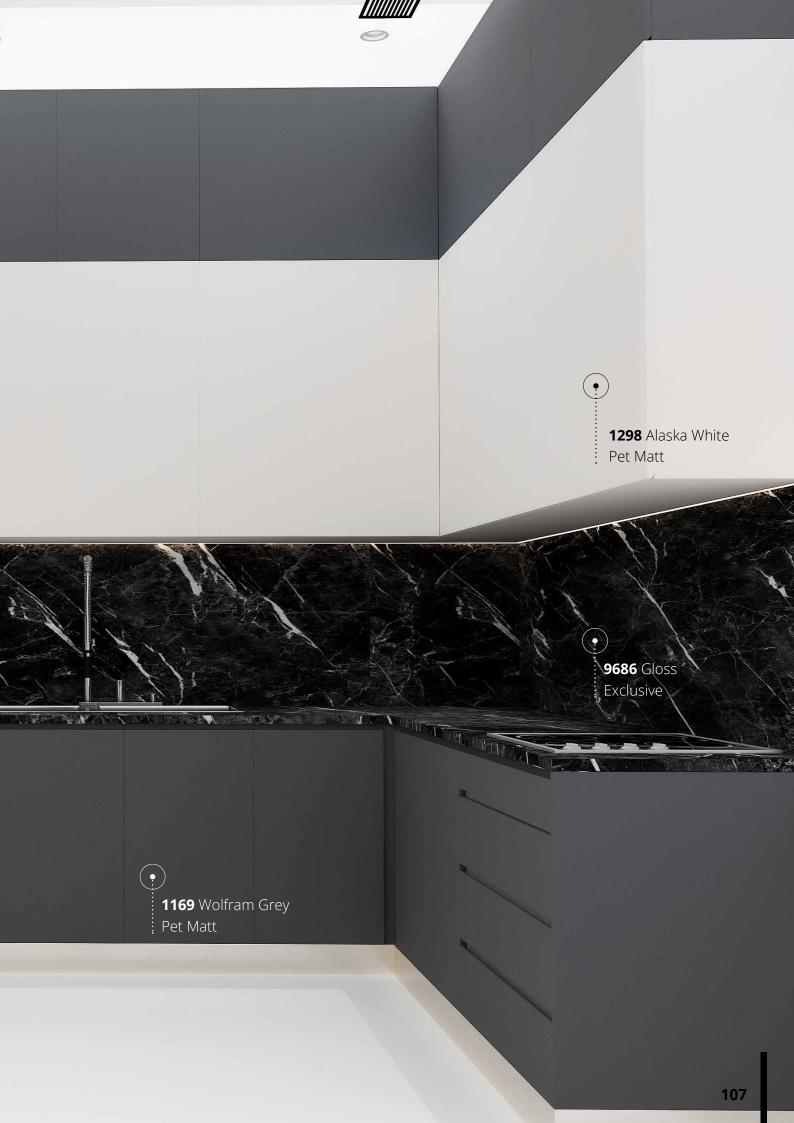

Formaldehyde emission class **E1** 

•------ **1169** Wolfram Grey Pet Gloss

### PET MATT

9 APM

2344 Clay - Matt

1169 Wolfram Grey - Matt

8102 Black - Matt

S APG

1176 Sahara - Gloss

7315 Beige - Gloss

### PET GLOSS

🥪 (9) APG

1148 Stone Grey - Gloss

1169 Wolfram Grey - Gloss