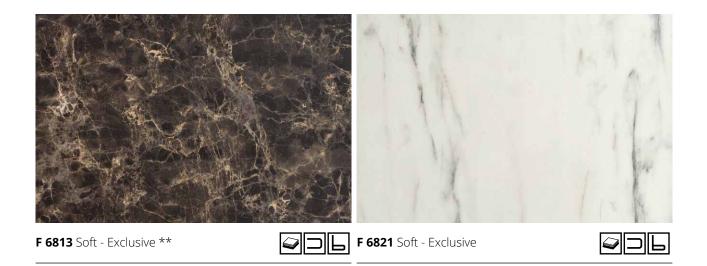

# Marble

Kitchen worktops with marble or granite imitation can create an authentic high aesthetic.

#### MARBLE

#### MARBLE

**\*\*** Also in 19mm Black Core