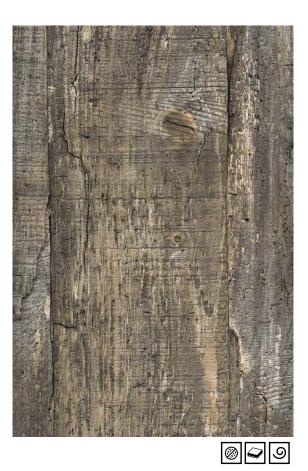

# MDF Brushed veneer coated

Veneered fiberboard is a panel based on MDF Boards and veneer layons ,coated with brushed veneer.

We renovate the wood and process the veneers with a brushing technique. By this technique, the softest part of the wood is removed, creating a visual contrast. It is the right material

for a rustic effect and a particularly elegant charm to the furniture constructions when the main design goal is individuality.

The design, elegance and natural character of a vintage decoration or product.

#### Characteristics

- Ideal material for polishing
- Flawless surface
- High stability
- Easy processing
- Easy cleaning
- Ideal cutting quality
- Eco-friendly material

Formaldehyde emission class **E1** 

#### Applications

Shop furniture, home furniture, hotel furniture, kitchen furniture, furniture wardrobe, office furniture, interior doors, exterior doors, wall coverings