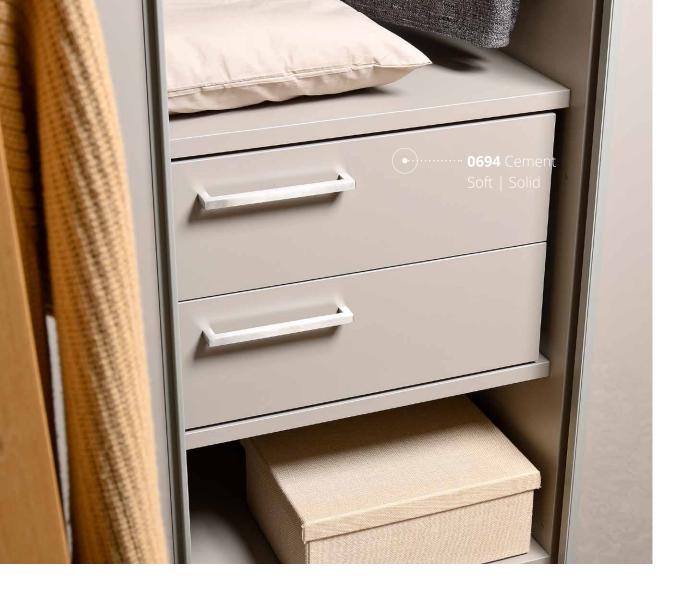

# Solid colors

Discreet configuration of space with matt and gloss colors reproduce soft shades that are perfectly balanced and express originality.

| 0190 Bright White - Soft   Solid | 9          | <b>0090</b> White - Soft   Solid | 9 |
|----------------------------------|------------|----------------------------------|---|
|                                  |            |                                  |   |
|                                  | <b>2</b> 9 |                                  | 9 |

### SOLID

0988 Sabbia - Soft | Solid

0494 Lapis - Soft | Solid

• ) **0988** Sabbia Soft | Solid

0093 Aluminium - Shagreen | Solid

0074 Graphite - Shagreen | Solid

0694 Cement - Soft | Solid

0070 Black - Shagreen | Solid