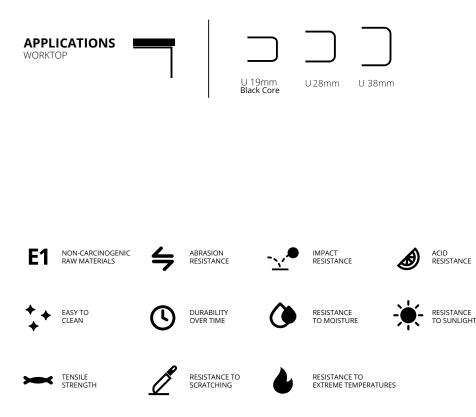

# Kitchen worktops

Kitchen worktops (ALFA TOPS) consist of particle board which is coated with high pressure laminate (HPL). HPL surfaces offer a reliable and durable protection against bacteria. It is high hygienic and can be cleaned very easily.

A special silicone is placed at the bottom alongside the bench, forming water drops barrier. Available in rounded U-shaped profile R & RADIO R2 at 19, 28, 38 mm.

#### Characteristics

- Impact resistance
- Abrasion resistance
- Resistance to various types of scratches
- Antibacterial
- Color stability in light but also in artificial lighting Resistance to high and low temperatures
- Resistance to high and low temperatures
- Resistant to cleaning products
- Stain resistance
- Resistance to cigarette burning
- Strong resistance to UV rays

The raw materials used are eco friendly Formaldehyde emission class **E1** 

#### Specifications

HPL surface: 0.7mm Length: 4.20m & 2.10M

#### **Shapes & Dimensions**

Single rounded: width 60 cm

Double-rounded: width 40, 64, 80, 100cm

Shapes: U

Radio: R2

Produced in raw & moisture resistant particle board (ChipBoard)

also in HDF moisture resistant (U 20mm)

APPLICATIONS