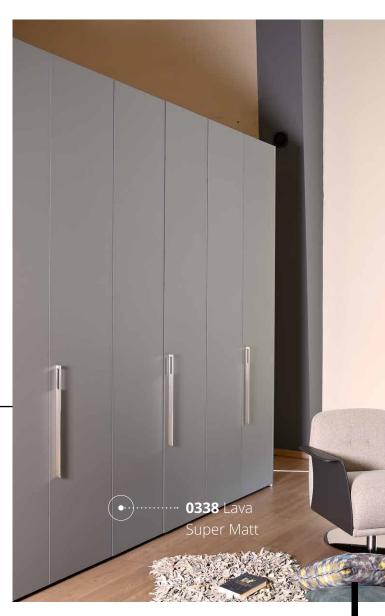

rdant and moisture resistant
- Non-toxic
- Eco friendly

Formaldehyde emission class **E1** 





•------ **1169** Wolfram Grey Pet Gloss

### Acrylic HDF panels super gloss, super matt pet gloss, pet matt

Acrylic HDF panels consist of a decorative soft paper film coated on HDF (High Density Fiberboard) panel, formaldehyde free with extremely high levels of gloss.dasdas

#### Characteristics

- Scratch resistant
- Glossy or matt
- Mirror effect
- Variety of colors
- UV resistant
- Also available as fire retardant and moisture resistant
- Combined with ABS edge bandings in the same colors
- Eco-friendly material

Formaldehyde emission class **E1** 

#### Applications

Wall cladding, home furniture, hotel furniture, shop furniture, commercial spaces, kitchen furniture, wardrobe furniture.





# Kitchen worktops

Kitchen worktops (ALFA TOPS) consist of particle board which is coated with high pressure laminate (HPL). HPL surfaces offer a reliable and durable protection against bacteria. It is high hygienic and can be cleaned very easily.

A special silicone is placed at the bottom alongside the bench, forming water drops barrier. Available in rounded U-shaped profile R & RADIO R2 at 19, 28, 38 mm.



#### Characteristics

- Impact resistance
- Abrasion resistance
- Resistance to various types of scratches
- Antibacterial
- Color stability in light but also in artificial lighting Resistance to high and low temperatures
- Resistance to high and low temperatures
- Resistant to cleaning products
- Stain resistance
- Resistance to cigarette burning
- Strong resistance to UV rays