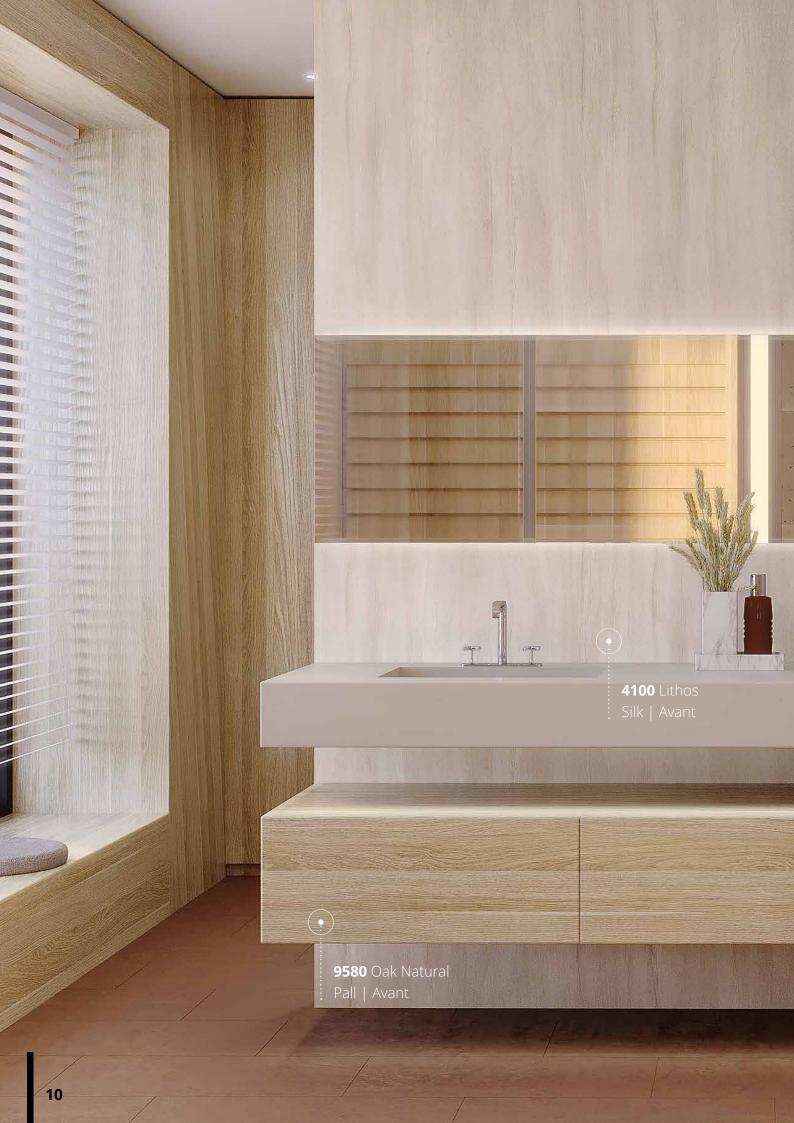

0090 White - Silk | Avant

4100 Lithos - Silk | Avant

4200 Pure Marmo - Silk | Avant

0988 Sabbia - Silk | Avant

#### WOOD

8902 Ice Oak - Scavato | Natural

9322 Elm Bright - Intra | Premium

0988 Sabbia - Intra | Premium

9580 Oak Natural - Pall | Avant

**\$**9

0988 Sabbia - Pall | Avant

4802 Rovere Rock - Sawncut | Natural