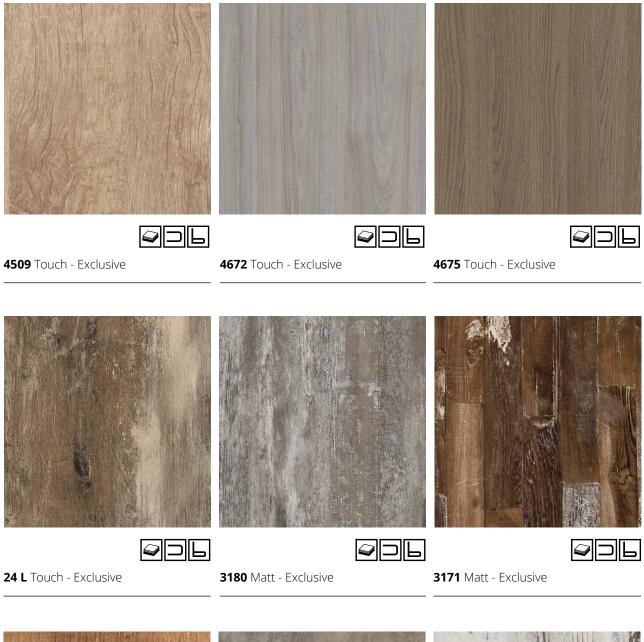

## Textures

The textures help us express, give character and can add a sense of realism. They allow you of high aesthetic creations by adding value in your final product, making sure it has a natural look and feel.

Discover the large selection of authentic textures that we have carefully selected to complete our range.

### Synchro

A new revolutionary decorative panel. The advanced EIR technology (Embossed in Register), gives the surface an authentic look and feel of natural wood, as the texture follows the grain of the wood surface.

Synchro can simultaneously reproduce the appearance and touch, presenting an image of solid wood. The surface with clean pores and different glossy levels creates a warm and creative result.

Synchro consists of 2 textures: Alto Rovere and Libre Ash.