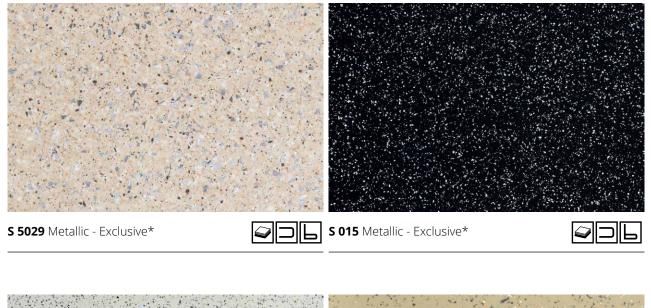

## Metallic

The metallic worktops are very impressive, as the Gloss effects create unique patterns.

### METALLIC